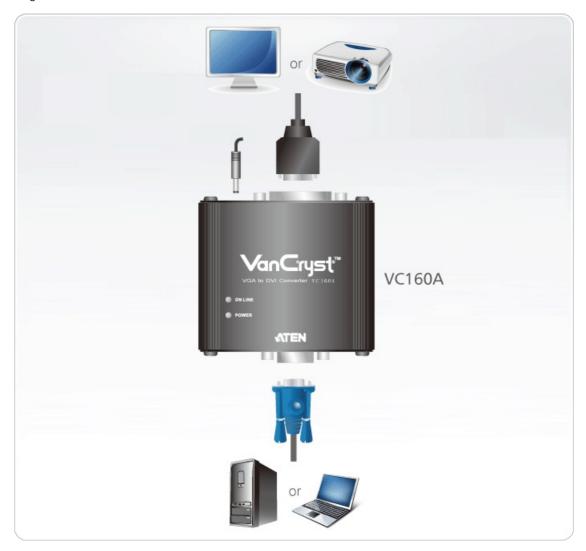

### Diagram

# **VC160A**

VGA to DVI Converter

The VC160A is a VGA-to-DVI Converter that lets you view VGA source data in DVI output display. It uses dual power sources – from the VGA port and a power adapter. The VC160A gets its power supply from the VGA port. However if your source device is not capable of supplying power, use the power adapter to connect the VC160A to a power source. The VC160A is compact, flexible and convenient to install – with no software required. It supports a wide range of resolutions for a more enjoyable quality video experience.