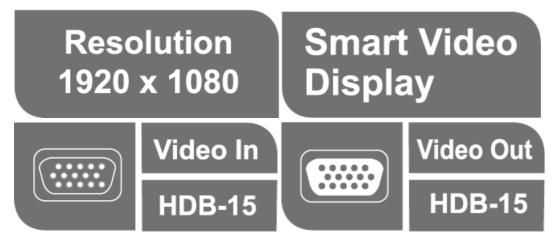

### Features

- Converts analog VGA signals to DVI output
- Multiplatform support Windows and Mac
- No software required eliminates incompatibility and installation issues
- Compact and lightweight
- Supports dual power sources VGA port or power adapter (in case the VGA port cannot provide sufficient power)
- Superior video quality up to 1080P (HDTV) or 1920x1200 (PC)
- · Automatically detects video input signals (indicated by LED)
- Smart Video Display Image quality is optimized based on the available resolution of the output device
- Screen Position Button screen position can be adjusted and restored for each output resolution

# Specification

| Video Input              |                                                                                                                                                                                                                  |
|--------------------------|------------------------------------------------------------------------------------------------------------------------------------------------------------------------------------------------------------------|
| Interfaces               | 1 x HDB-15 Female (Blue)                                                                                                                                                                                         |
| Impedance                | 75 Ω                                                                                                                                                                                                             |
| Video Output             |                                                                                                                                                                                                                  |
| Interfaces               | 1 x DVI-D Female (White)                                                                                                                                                                                         |
| Impedance                | 100 Ω                                                                                                                                                                                                            |
| Video                    |                                                                                                                                                                                                                  |
| Max. Pixel Clock         | 165 MHz                                                                                                                                                                                                          |
| Max. Resolution          | Up to 1920 x 1200                                                                                                                                                                                                |
| Connectors               |                                                                                                                                                                                                                  |
| Power                    | 1 x DC Jack                                                                                                                                                                                                      |
| Power Consumption        | DC5.3V:1.64W:8BTU/h                                                                                                                                                                                              |
|                          | Note:  The measurement in Watts indicates the typical power consumption of the device with no external loading.  The measurement in BTU/h indicates the power consumption of the device when it is fully loaded. |
| Environmental            |                                                                                                                                                                                                                  |
| Operating<br>Temperature | 0 - 50 °C                                                                                                                                                                                                        |
| Storage<br>Temperature   | -20 - 60 °C                                                                                                                                                                                                      |
| Humidity                 | 0 - 80% RH, Non-Condensing                                                                                                                                                                                       |
| Physical Properties      |                                                                                                                                                                                                                  |
| Housing                  | Metal                                                                                                                                                                                                            |
| Weight                   | 0.15 kg ( 0.33 lb )                                                                                                                                                                                              |
| Dimensions (L x W x H)   | 7.90 x 7.81 x 2.44 cm<br>(3.11 x 3.07 x 0.96 in.)                                                                                                                                                                |
| Carton Lot               | 10 pcs                                                                                                                                                                                                           |
| Note                     | For some of rack mount products, please note that the standard physical dimensions of WxDxH are expressed using a LxWxH format.                                                                                  |