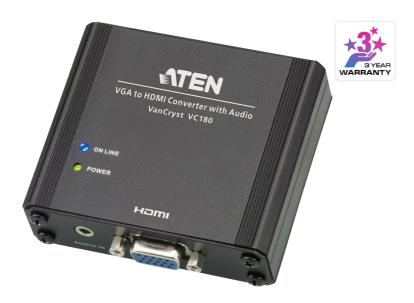

## VC180

VGA/Audio to HDMI Converter

The VC180 converts VGA video to HDMI digital video to connect your computer to monitors, projectors, or Televisions.

Small yet powerful, the VC180 is easy to install and offers resolutions up to 1920 x 1200 including 1080p. The VC180 provides video alignment adjustments and will memorize the settings making it a one time operation.

#### Features

- No software / drivers to install
- Convert VGA signal to HDMI signal output
  Support up to 1080p(HDTV) and 1920x1200
- Support Stereo Audio Input and high quality audio output
- Support dual power source (VGA port or DC adapter)
   LED indicator for input video signal detection
- Output screen position adjustment function with memory
- Support Windows and Mac OS