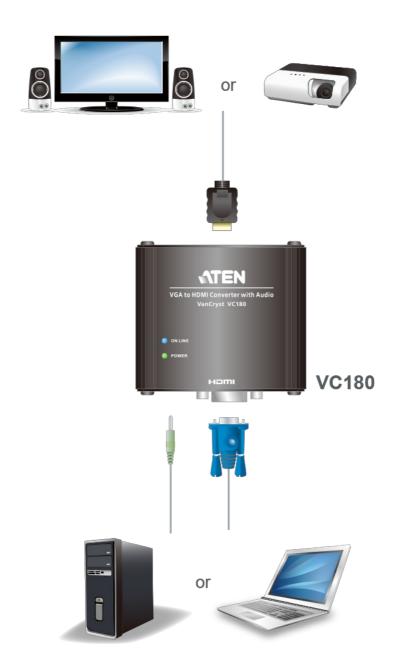

## VC180

VGA/Audio to HDMI Converter

The VC180 converts VGA video to HDMI digital video to connect your computer to monitors, projectors, or Televisions.

Small yet powerful, the VC180 is easy to install and offers resolutions up to 1920 x 1200 including 1080p. The VC180 provides video alignment adjustments and will memorize the settings making it a one time operation.

In addition to the VGA to HDMI conversion, the VC180 provides Stereo HDMI audio to the destination device by integrating your computer's audio output into the HDMI signal

The VC180 will extend your converted video up to 50 ft from its output connection to the destination's input.

### **Maximum Distance:**

Source to VC180 = 6 ft VC180 to destination = 50 ft

Resolution 1920 x 1080