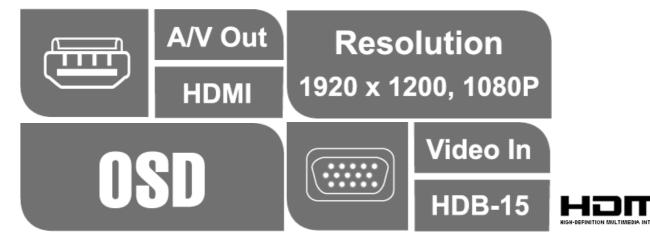

#### **Features**

- · Converts VGA signals to HDMI output
- Supports analog / digital audio
- Superior video quality up to 1080p, 1920 x 1200
- Scaler a premium scaling engine that converts various input video resolutions into the display's native resolution, while adjusts picture ratio automatically for maximum viewing comfort
- 3D Deinterlacing increases image clarity for ultimate viewing quality by processing and scanning digital video signals
- Features a built in high-performance scaler function for best image quality
- Features a superior de-interlacer function for smooth video playback quality
- Built-in OSD function for video and system settings confi guration
- Integrated superior video noise reduction
- Integrated next generation color engine automatic picture quality/color adjustment and enhancement
- · Automatically detects video input signals
- · LED indication of power status and source device
- No software required eliminates incompatibility and installation issues
- · Device configuration using a utility tool via mini USB port
- Supports 16:9 and 4:3 video aspect ratios
- Multiple selectable video resolutions

## Specification

| Video Output             |                                                                                                                                                                                                                  |
|--------------------------|------------------------------------------------------------------------------------------------------------------------------------------------------------------------------------------------------------------|
| Interfaces               | 1 x HDMI Type A Female (Black)                                                                                                                                                                                   |
| Impedance                | 100 Ω                                                                                                                                                                                                            |
| Video                    |                                                                                                                                                                                                                  |
| Max. Pixel Clock         | 165 MHz                                                                                                                                                                                                          |
| Max. Resolution          | Up to 1080p                                                                                                                                                                                                      |
| Scaler Resolutions       | 640x480; 800x600; 1024x768; 1280x1024; 1360x768; 1400x1050; 1600x1200; 1440x900; 1680x1050; 1920x1080; 1920x1200; 720p; 1080p                                                                                    |
| Audio                    |                                                                                                                                                                                                                  |
| Input                    | Analog: 1 x Mini Stereo Jack Female (Black) Digital: 1 x RCA (Yellow)                                                                                                                                            |
| Connectors               |                                                                                                                                                                                                                  |
| Power                    | 1 x DC Jack                                                                                                                                                                                                      |
| Power<br>Consumption     | DC5V:1.56WBTU/h                                                                                                                                                                                                  |
|                          | Note:  The measurement in Watts indicates the typical power consumption of the device with no external loading.  The measurement in BTU/h indicates the power consumption of the device when it is fully loaded. |
| Environmental            |                                                                                                                                                                                                                  |
| Operating<br>Temperature | 0 - 40 °C                                                                                                                                                                                                        |
| Storage<br>Temperature   | -20 - 60 °C                                                                                                                                                                                                      |
| Humidity                 | 20 - 90% RH, Non-Condensing                                                                                                                                                                                      |
| Physical Properties      |                                                                                                                                                                                                                  |
| Housing                  | Metal                                                                                                                                                                                                            |
| Weight                   | 0.31 kg ( 0.68 lb )                                                                                                                                                                                              |
| Dimensions (L x W x H)   | 11.00 x 8.30 x 2.80 cm<br>(4.33 x 3.27 x 1.1 in.)                                                                                                                                                                |
| Carton Lot               | 5 pcs                                                                                                                                                                                                            |
| Video Input              |                                                                                                                                                                                                                  |
| Interfaces               | 1 x HDB-15 Female (Blue)                                                                                                                                                                                         |
| Impedance                | 75 Ω                                                                                                                                                                                                             |
| Note                     | For some of rack mount products, please note that the standard physical dimensions of WxDxH are expressed using a LxWxH format.                                                                                  |