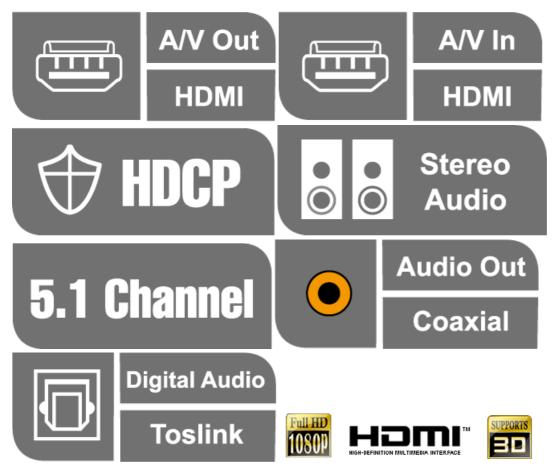

# **VC880**

HDMI Repeater Plus Audio De-embedder

The VC880 is an HDMI Repeater with an added audio de-embedder that extracts and converts the audio signal from the HDMI input. This means that as well as the repeated HDMI audio and video signal output, users can also choose between analog stereo audio via RCA connectors or digital audio via optical or coaxial connectors as an additional high quality audio output. With support for 3D TV formats, the VC880 is ideal for users who want to enjoy high defi nition video with their choice of high defi nition audio output on TVs, projectors, A/V receivers or speakers.

#### Features

- Repeats HDMI input signal up to 50 feet (15 m)
- Extracts HDMI audio signal and outputs as additional audio source
- Supports optical / coaxial digital audio and analog stereo audio
- HDMI and HDCP compatible
- Super Video Quality up to 1920x1080 (1080p)
  Firmware upgradable
- CH2/CH5.1/Auto mode audio channel selection
- Supports 3D video
- Supports Audio on/off switch for HDMI output
- Expandable to three levels provides three levels of audio output for one HDMI at distance up to 150 feet (45 m)
  Integrates with Apple TV for the perfect home entertainment system