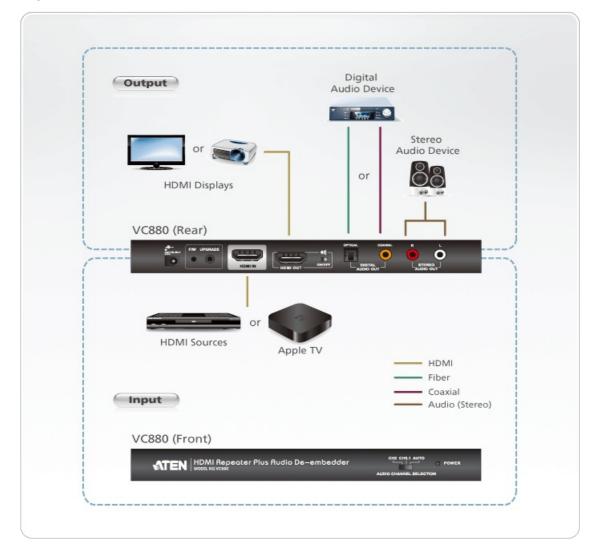

| Metal                                                                                                                           |
| Weight                    | 0.46 kg(1.01 lb)                                                                                                                |
| Dimensions (L x W x<br>H) | 20.00 x 8.20 x 2.50 cm<br>(7.87 x 3.23 x 0.98 in.)                                                                              |
| Carton Lot                | 20 pcs                                                                                                                          |
| Note                      | For some of rack mount products, please note that the standard physical dimensions of WxDxH are expressed using a LxWxH format. |

### Diagram





## ATEN International Co., Ltd.

3F., No.125, Sec. 2, Datong Rd., Sijhih District., New Taipei City 221, Taiwan Phone: 886-2-8692-6789 Fax: 886-2-8692-6767 www.aten.com E-mail: marketing@aten.com



© Copyright 2015 ATEN® International Co., Ltd. ATEN and the ATEN logo are trademarks of ATEN International Co., Ltd. All rights reserved. All other trademarks are the property of their respective owners.