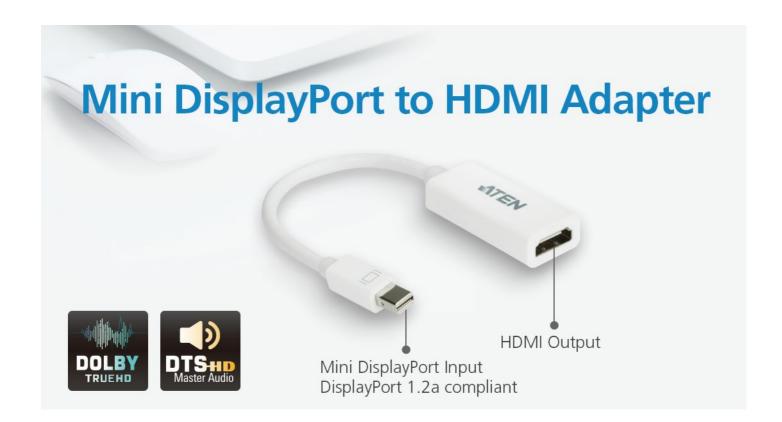

# VC980

Mini DisplayPort to HDMI Adapter

- Converts Mini DisplayPort signals to HDMI output
- Supports VGA, SVGA, XGA, SXGA, UXGA and resolutions up to 1920x1200(PC) / 1080p(HDTV)
- Supports Mac Products including MacBook, MacBook Pro, MacBook Air, Mac mini and Mac Pro
- Supports Dolby True HD and DTS HD Master Audio
- No software or driver installation needed
- Audio enabled
- DisplayPort 1.2a compliant