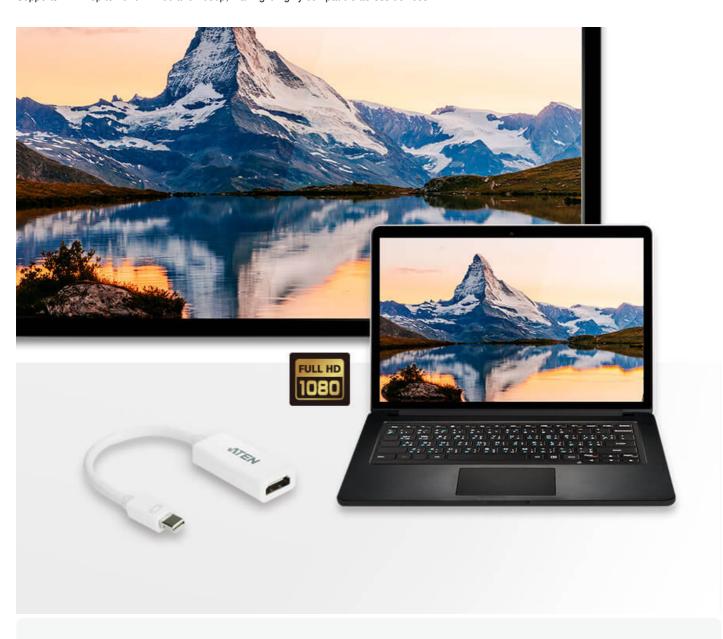

## Superior Video Resolution

Supports HDMI up to 1920 x 1200 and 1080p, making it highly compatible across devices.

- Converts Mini DisplayPort signals to HDMI output
- Supports VGA, SVGA, XGA, SXGA, UXGA and resolutions up to 1920x1200(PC) / 1080p(HDTV)
- Supports Mac Products including MacBook, MacBook Pro, MacBook Air, Mac mini and Mac Pro
- Supports Dolby True HD and DTS HD Master Audio
- No software or driver installation needed
- Audio enabled
- DisplayPort 1.2a compliant