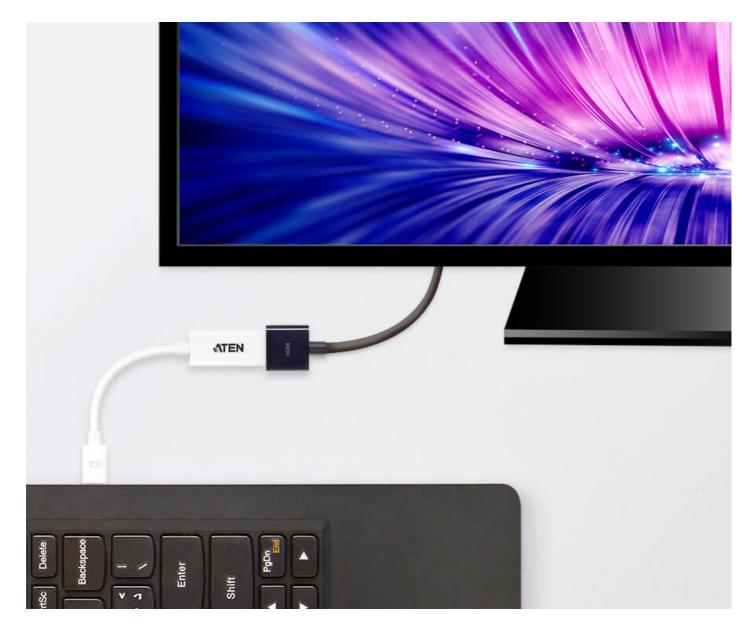

## Plug-n-Play

No installation software or drivers required. The VC980 is the perfect solution for connecting Mini DisplayPort inputs to HDMI output displays.

#### **Features**

The Mini DisplayPort to HDMI Adapter allows you to connect a device with a Mini DisplayPort to a display with an HDMI connector.

The adapter is perfect for Mac series products, including MacBook, MacBook Pro, MacBook Air, Mac mini and Mac Pro.