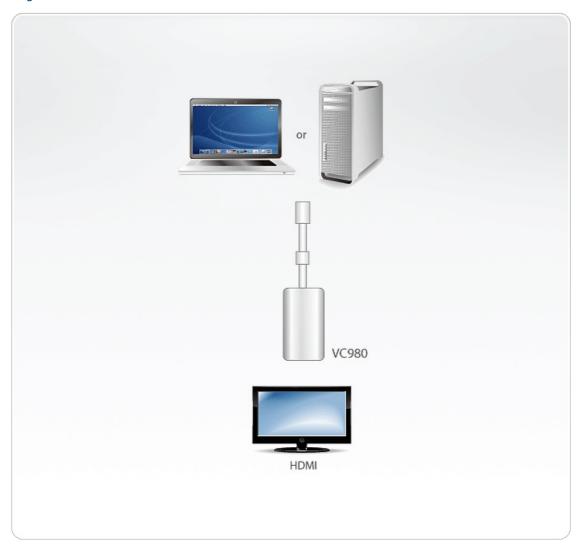

### Diagram

## Plug-n-Play

No installation software or drivers required. The VC980 is the perfect solution for connecting Mini DisplayPort inputs to HDMI output displays.

#### **Features**

The Mini DisplayPort to HDMI Adapter allows you to connect a device with a Mini DisplayPort to a display with an HDMI connector.

The adapter is perfect for Mac series products, including MacBook, MacBook Pro, MacBook Air, Mac mini and Mac Pro.