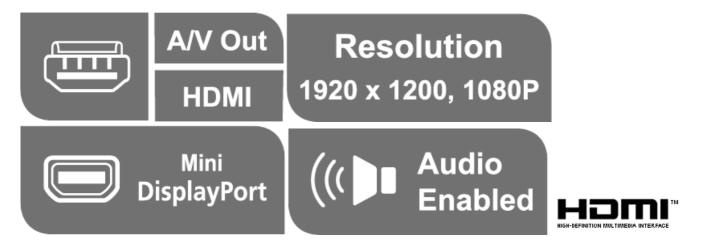

## Superior Video Resolution

Supports HDMI up to 1920 x 1200 and 1080p, making it highly compatible across devices.

- Converts Mini DisplayPort signals to HDMI output
- Supports VGA, SVGA, XGA, SXGA, UXGA and resolutions up to 1920x1200(PC) / 1080p(HDTV)
- Supports Mac Products including MacBook, MacBook Pro, MacBook Air, Mac mini and Mac Pro
- Supports Dolby True HD and DTS HD Master Audio
- No software or driver installation needed
- Audio enabled
- DisplayPort 1.2a compliant

## Specification

| Video Input              |                                                                                                                                 |
|--------------------------|---------------------------------------------------------------------------------------------------------------------------------|
| Interfaces               | 1 x Mini DisplayPort Male (White)                                                                                               |
| Video Output             |                                                                                                                                 |
| Interfaces               | 1 x HDMI Type A Female (Black)                                                                                                  |
| Video                    |                                                                                                                                 |
| Max. Pixel Clock         | 165 MHz                                                                                                                         |
| Max. Resolution          | Up to 1920 x 1200                                                                                                               |
| Audio                    |                                                                                                                                 |
| Output                   | 1 x HDMI Type A Female (Black)                                                                                                  |
| Environmental            |                                                                                                                                 |
| Operating<br>Temperature | 0 - 50 °C                                                                                                                       |
| Storage<br>Temperature   | -20–60 °C                                                                                                                       |
| Humidity                 | 0 - 80% RH, Non-Condensing                                                                                                      |
| Physical Properties      |                                                                                                                                 |
| Housing                  | Plastic                                                                                                                         |
| Weight                   | 0.03 kg ( 0.07 lb )                                                                                                             |
| Dimensions (L x W x H)   | 19.00 x 2.10 x 1.11 cm<br>(7.48 x 0.83 x 0.44 in.)                                                                              |
| Carton Lot               | 40 pcs                                                                                                                          |
| Note                     | For some of rack mount products, please note that the standard physical dimensions of WxDxH are expressed using a LxWxH format. |