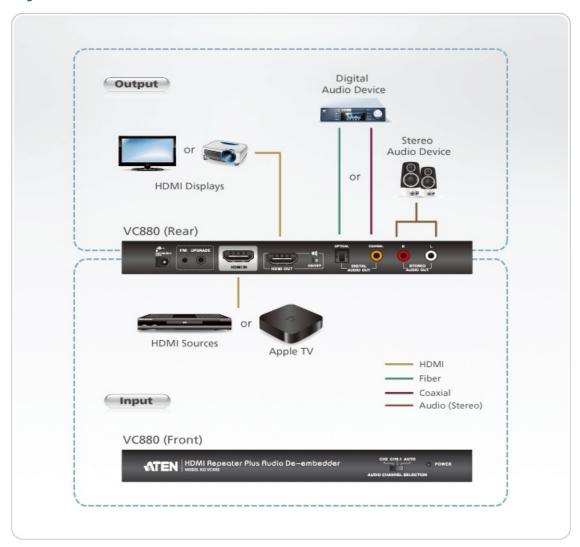

|
| Housing                | Metal                                                                                                                           |
| Weight                 | 0.46 kg ( 1.01 lb )                                                                                                             |
| Dimensions (L x W x H) | 20.00 x 8.20 x 2.50 cm<br>(7.87 x 3.23 x 0.98 in.)                                                                              |
| Carton Lot             | 20 pcs                                                                                                                          |
| Note                   | For some of rack mount products, please note that the standard physical dimensions of WxDxH are expressed using a LxWxH format. |

## Diagram





## ATEN International Co., Ltd.

3F., No.125, Sec. 2, Datong Rd., Sijhih District., New Taipei City 221, Taiwan Phone: 886-2-8692-6789 Fax: 886-2-8692-6767

www.aten.com E-mail: marketing@aten.com



© Copyright 2015 ATEN® International Co., Ltd.
ATEN and the ATEN logo are trademarks of ATEN International Co., Ltd.
All rights reserved. All other trademarks are the property of their respective owners.