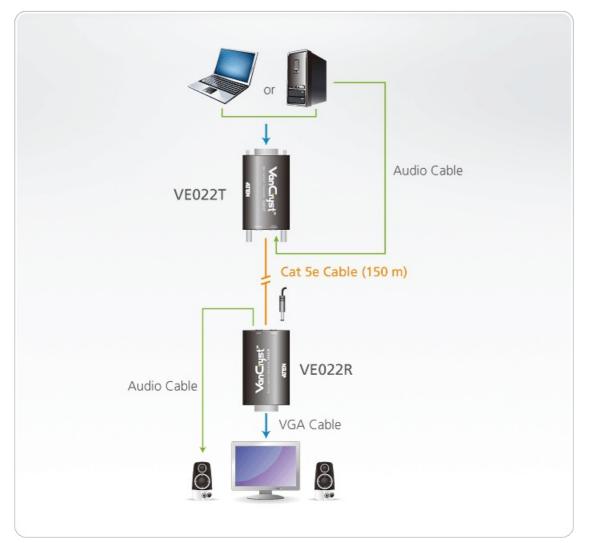

| 20 pcs                                                                                                                                                                                                                                               |
| Note                              | For some of rack mount products, please note that the standard physical dimensions of WxDxH are expressed using a LxWxH format.                                                                                                                      |                                                                                                                                                                                                                                                      |



### Diagram



## ATEN International Co., Ltd.

3F., No.125, Sec. 2, Datong Rd., Sijhih District., New Taipei City 221, Taiwan Phone: 886-2-8692-6789 Fax: 886-2-8692-6767 www.aten.com E-mail: marketing@aten.com



© Copyright 2015 ATEN® International Co., Ltd. ATEN and the ATEN logo are trademarks of ATEN International Co., Ltd. All rights reserved. All other trademarks are the property of their respective owners.