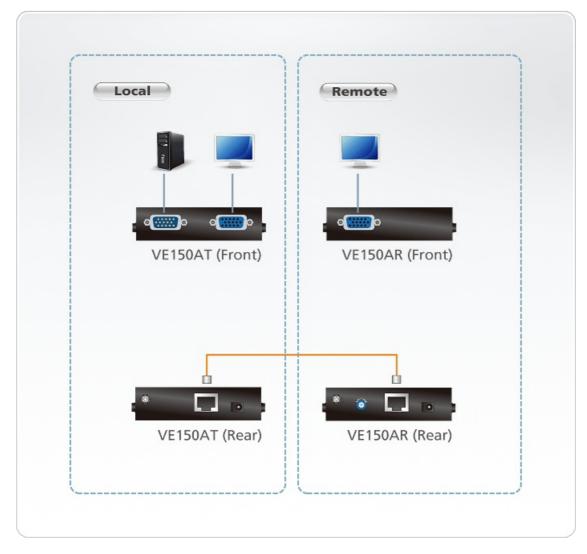

|
| Note                              | For some of rack mount products, please note that the standard physical dimensions of WxDxH are expressed using a LxWxH format.                                                                                                                                                   |                                                                                                                                                                                                                                                        |



#### Diagram



## ATEN International Co., Ltd.

3F., No.125, Sec. 2, Datong Rd., Sijhih District., New Taipei City 221, Taiwan Phone: 886-2-8692-6789 Fax: 886-2-8692-6767 www.aten.com E-mail: marketing@aten.com



© Copyright 2015 ATEN® International Co., Ltd. ATEN and the ATEN logo are trademarks of ATEN International Co., Ltd. All rights reserved. All other trademarks are the property of their respective owners.