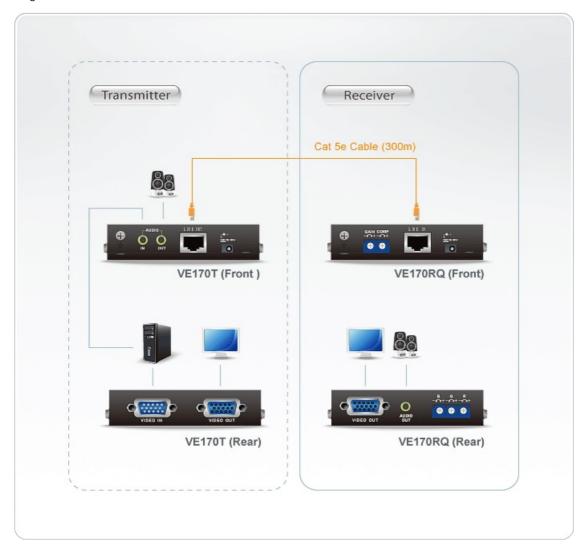

### Diagram

Compatible Transmitter Unit: <u>VE170</u>T A/V Over Cat 5 Transmitter <u>VS1204T</u> A/V Over Cat 5 Transmitter

VS1208T A/V Over Cat 5 Transmitter