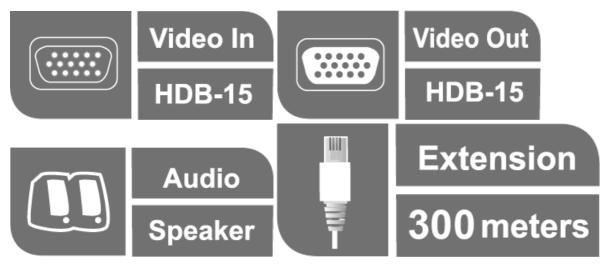

#### **Features**

- Long distance transmission up to 300 m
- Superior video quality -
- 1920x1200 @ 60Hz (30 m);1600x1200 @ 60Hz (150 m);1024x768@ 60Hz (300 m)
- Audio enabled (mono)
- · Adjustable gain/compensation control
- Built-in 8KV/15KV ESD protection
- Rack-mountable
- · Complies with VESA FDMI mount standard

## Specification

| Video Output                   |                                                                                                                                                                                                                  |
|--------------------------------|------------------------------------------------------------------------------------------------------------------------------------------------------------------------------------------------------------------|
| Interfaces                     | 1 x HDB-15 Female (Blue)                                                                                                                                                                                         |
| Impedance                      | 75 Ω                                                                                                                                                                                                             |
| Max. Distance                  | 1.8 m                                                                                                                                                                                                            |
| Video                          |                                                                                                                                                                                                                  |
| Max. Bandwidth                 | 300 MHz                                                                                                                                                                                                          |
| Max. Resolutions /<br>Distance | Up to 1920 x 1200@30m; 1600 x 1200@150m; 1024 x 768@300m                                                                                                                                                         |
| Audio                          |                                                                                                                                                                                                                  |
| Output                         | 1 x Mini Stereo Jack Female (Green)                                                                                                                                                                              |
| Connectors                     |                                                                                                                                                                                                                  |
| Power                          | 1 x DC Jack (Black)                                                                                                                                                                                              |
| Power Consumption              | DC5.3V:3.32W:16BTU/h                                                                                                                                                                                             |
|                                | Note:  The measurement in Watts indicates the typical power consumption of the device with no external loading.  The measurement in BTU/h indicates the power consumption of the device when it is fully loaded. |
| Environmental                  |                                                                                                                                                                                                                  |
| Operating Temperature          | 0-50°C                                                                                                                                                                                                           |
| Storage Temperature            | -20 - 60°C                                                                                                                                                                                                       |
| Humidity                       | 0 - 80% RH, Non-Condensing                                                                                                                                                                                       |
| Physical Properties            |                                                                                                                                                                                                                  |
| Housing                        | Metal                                                                                                                                                                                                            |
| Weight                         | 0.24 kg ( 0.53 lb )                                                                                                                                                                                              |
| Dimensions (L x W x H)         | 12.77 x 9.04 x 2.26 cm<br>(5.03 x 3.56 x 0.89 in.)                                                                                                                                                               |
| Carton Lot                     | 5 pcs                                                                                                                                                                                                            |
| Note                           | For some of rack mount products, please note that the standard physical dimensions of WxDxH are expressed using a LxWxH format.                                                                                  |