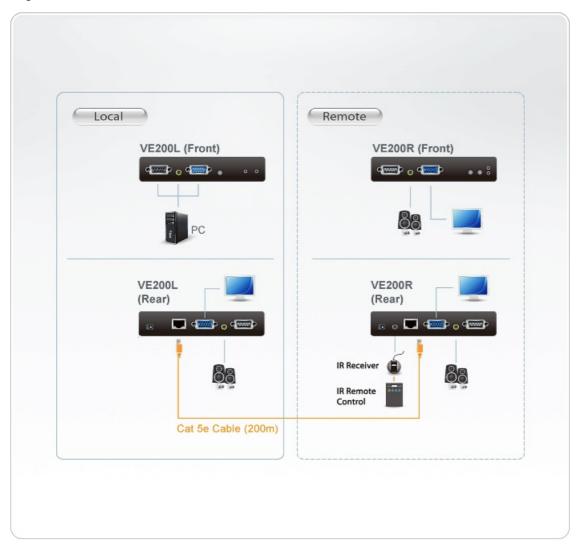

## Diagram

# **VE200**

VGA/Audio/RS-232 Cat 5 Extender with Dual Output (1280 x 1024@200m)

The VE200 Audio/Video Extender System allows you to extend the distance between the computer system unit and the display monitor by up to 200m/500ft for video resolutions of 1280x1024 @ 60Hz. It accomplishes this by means of a local transmitting unit (VE200L), and a remote receiving unit (VE200R), connected by Cat 5e twisted pair cable.