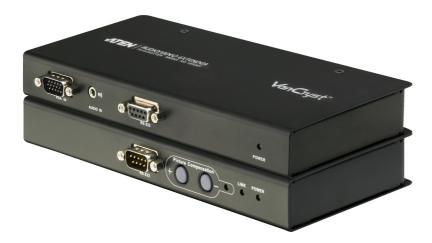

# **VE500**

VGA/Audio/RS-232 Cat 5 Extender with Auto Compensation (1280 x 1024@300m (RQ))

The VE500 A/V Over Cat 5 Extender is exclusively designed to integrate seamlessly with the ATEN <u>VM0808T/VM1616T</u> Matrix Switch. The VE500 allows you to extend the distance between a source device and video display up to 150 m with a resolution of 1600 x 1200 (VE500R), or up to 300m with a resolution of 1280 x 1024 (VE500RQ).

It is able to accomplish this by means of a local transmitting unit (the VE500T), connected to the remote receiving unit (either the VE500R or VE500RQ), using Cat 5e twisted pair cable. Because it allows access to the audio/video/RS-232 source over large distances, the VE500 is ideal for installations such as construction sites, factory floors, control and security centers, where the system equipment can reside in a safe and secure location, while the display is conveniently located in public view.

#### Specification

| Video Input   |                                |
|---------------|--------------------------------|
| Interfaces    | VE500T: 1 x HDB-15 Male (Blue) |
| Impedance     | 75 Ω                           |
| Max. Distance | 1.8 m                          |

| Video Output                                                                                            |                                                                                                                                                                                                                                                                                                               |
|---------------------------------------------------------------------------------------------------------|---------------------------------------------------------------------------------------------------------------------------------------------------------------------------------------------------------------------------------------------------------------------------------------------------------------|
| Interfaces                                                                                              | VE500R/RQ: 1 x HDB-15 Female (Blue)                                                                                                                                                                                                                                                                           |
| Impedance                                                                                               | 75 Ω                                                                                                                                                                                                                                                                                                          |
| Video                                                                                                   |                                                                                                                                                                                                                                                                                                               |
| Max. Bandwidth                                                                                          | 300 MHz                                                                                                                                                                                                                                                                                                       |
| Max. Resolutions / Distance                                                                             | VE500R: 1920 x 1200@30m; 1280 x 1024@200m<br>VE500RQ: 1920 x 1200@150m; 1280 x 1024@300m                                                                                                                                                                                                                      |
| Audio                                                                                                   |                                                                                                                                                                                                                                                                                                               |
| Balanced: 1 x Captive Screw Connector, 5<br>Pole (Green)<br>Stereo: 1 x Mini Stereo Jack Female (Green) |                                                                                                                                                                                                                                                                                                               |
| Output                                                                                                  | Balanced: 1 x Captive Screw Connector, 5 Pole (Green)<br>Stereo: 1 x Mini Stereo Jack Female (Green)                                                                                                                                                                                                          |
| Control                                                                                                 |                                                                                                                                                                                                                                                                                                               |
| RS-232                                                                                                  | Connector:<br>VE500T: 1 x DB-9 Female (Black);<br>VE500R/VE500RQ: 1 x DB-9 Male (Black)<br>Serial Control Pin Configurations:<br>Female: Pin2 = Tx, Pin 3=Rx, Pin 5= Gnd<br>Male: Pin2 = Rx, Pin 3=Tx, Pin 5= Gnd                                                                                             |
| Connectors                                                                                              |                                                                                                                                                                                                                                                                                                               |
| Power                                                                                                   | 1 x DC Jack (Black)                                                                                                                                                                                                                                                                                           |
| Power Consumption                                                                                       | VE500T: 5.3 VDC, 2.98W<br>VE500R: 5.3 VDC, 4.04W<br>VE500RQ: 5.3 VDC, 5.63W<br>Note:<br>• The measurement in Watts indicates the typical power consumption of the device with no<br>external loading.<br>• The measurement in BTU/h indicates the power consumption of the device when it is fully<br>loaded. |
| Environmental                                                                                           |                                                                                                                                                                                                                                                                                                               |
| Operating Temperature                                                                                   | 0-50°C                                                                                                                                                                                                                                                                                                        |
| Storage Temperature                                                                                     | -20 - 60°C                                                                                                                                                                                                                                                                                                    |
| Humidity                                                                                                | 0 - 80% RH, Non-Condensing                                                                                                                                                                                                                                                                                    |
| Physical Properties                                                                                     |                                                                                                                                                                                                                                                                                                               |
| Housing                                                                                                 | Metal                                                                                                                                                                                                                                                                                                         |
| Carton Lot                                                                                              | 5 pcs                                                                                                                                                                                                                                                                                                         |