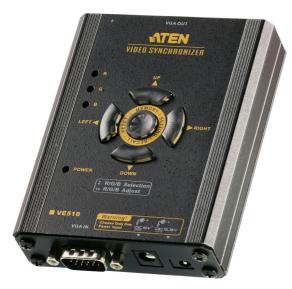

# **VE510**

VGA Synchronizer (30m)

The VE510 Video Synchronizer is designed to compensate for video signal delays over large distances. The VE510's line synchronizing function corrects color phase and timing errors that occur over long distance transmissions. It also enables you to manually tune the R/G/B signal settings, store the settings and retrieve them later using the memory button.

#### Features

- Connects VGA based video devices to VGA displays and enhances the video quality in long distance installations
- Compensates for a delay and synchronizes signal delays
- RGB delay tuner-manually synchronizes the RGB signals via pushbuttons
- Skew equalization
- · Memory set button-allows the storing and recalling of user settings
- LED display for status monitoring
- Easy to install
- Hot pluggable
- · Compact Size-Din Rail and Wall mountable
- Compatible with ATEN KVM Extenders, Video Extenders and KVM Switches