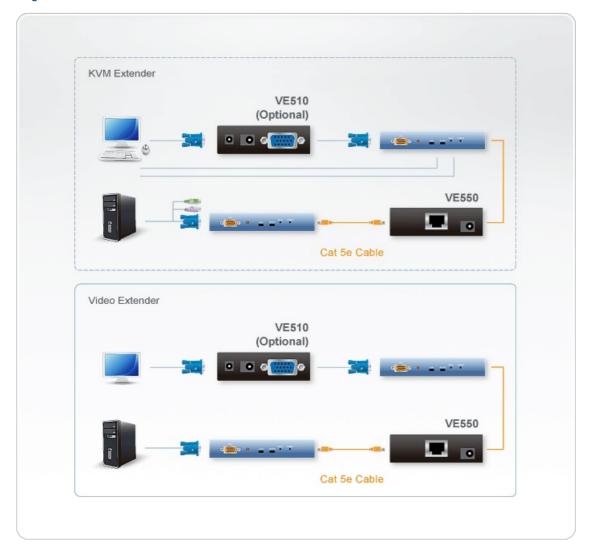

#### Diagram

# **VE550**

VGA Cat 5 Repeater (300m)

The VE550 VGA Over Cat 5 Repeater is a video signal extension device which is compatible with ATEN KVM Extenders, Video Extenders, and Cat 5 KVM Switches. The VE550 extends the video transmission range up to twice the original distance over Cat 5e cables. Moreover, using an additional repeater, VGA signals can be transmitted over even longer distances.

Furthermore, in some long distance installations where video signals may degrade, the VE550 can be used in conjunction with the VE510 Video Synchronizer to compensate for video signal delay and video color bleeding.