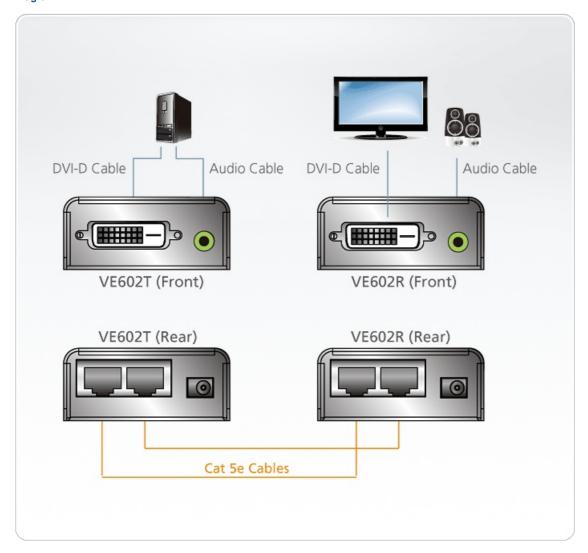

| 20 pcs                                                                                                                                                                                                                                 |
| Note                              | For some of rack mount products, please note that the standard format.                                                                                                                                                                    | ard physical dimensions of WxDxH are expressed using a LxWxH                                                                                                                                                                           |



### Diagram



# ATEN International Co., Ltd.

3F., No.125, Sec. 2, Datong Rd., Sijhih District., New Taipei City 221, Taiwan

Phone: 886-2-8692-6789 Fax: 886-2-8692-6767 www.aten.com E-mail: marketing@aten.com



© Copyright 2015 ATEN® International Co., Ltd.
ATEN and the ATEN logo are trademarks of ATEN International Co., Ltd.
All rights reserved. All other trademarks are the property of their respective owners.