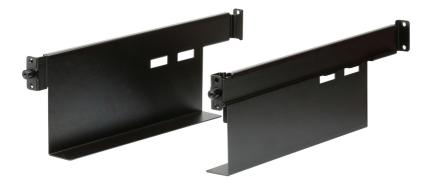

## 2X-034G

Mounting Kit

For the convenience of your installation, ATEN offers various mounting kits that allow you to install the matrix switch on the rack. Please refer to Quick Start Guide located in the Support and Download tab below for further information.

## Specification

| Easy Installation Rack Mount Kit | 2X-034G (Short for VM3200) |
|----------------------------------|----------------------------|
| Applicable Rack Depth            | 41-72 cm                   |