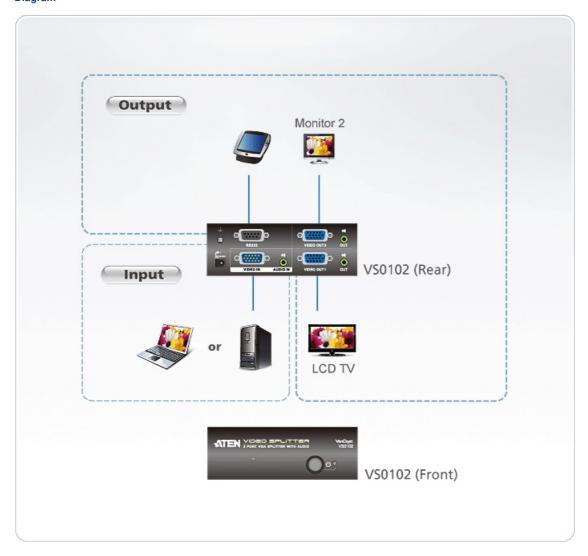

## Diagram

# **VS0102**

2-Port VGA/Audio Splitter (450MHz)

The ATEN VS0102 2-Port VGA Splitter with Audio is VGA splitter that allow a single VGA video and audio signal to be distributed to two output displays with independent stereo control. The splitter support up to 450MHz video bandwidth, which provides optimum video quality, supported by resolutions up to 1920x1440.

Furthermore, for complete systems integration, serial control is standard through the VS0102 built-in RS-232 ports, which allow the splitter to be controlled through a high-end controller or PC.

The VS0102 is perfect for conference rooms, training facility & multi-display broadcasting, with cascadable support up to three levels allowing a single video signal to be sent across up to 8 video displays while sustaining the highest quality possible.