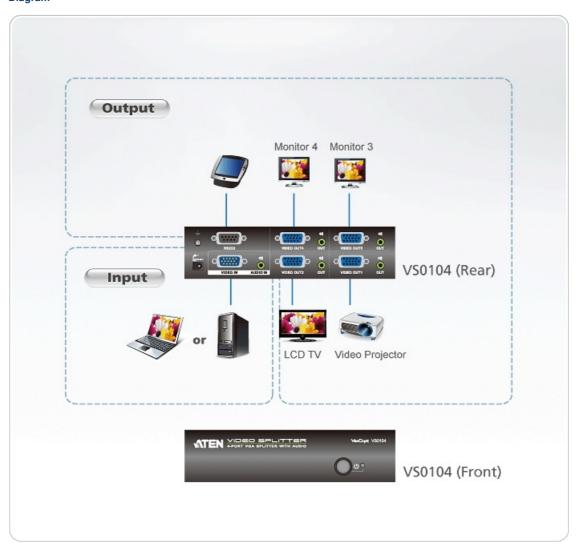

g                  | Metal                                                                                                                           |
| Weight                   | 0.68 kg ( 1.5 lb )                                                                                                              |
| Dimensions (L x W x H)   | 20.00 x 7.61 x 4.40 cm<br>(7.87 x 3 x 1.73 in.)                                                                                 |
| Carton Lot               | 10 pcs                                                                                                                          |
| Note                     | For some of rack mount products, please note that the standard physical dimensions of WxDxH are expressed using a LxWxH format. |

## Diagram





## ATEN International Co., Ltd.

3F., No.125, Sec. 2, Datong Rd., Sijhih District., New Taipei City 221, Taiwan Phone: 886-2-8692-6789 Fax: 886-2-8692-6767

www.aten.com E-mail: marketing@aten.com



© Copyright 2015 ATEN® International Co., Ltd.
ATEN and the ATEN logo are trademarks of ATEN International Co., Ltd.
All rights reserved. All other trademarks are the property of their respective owners.