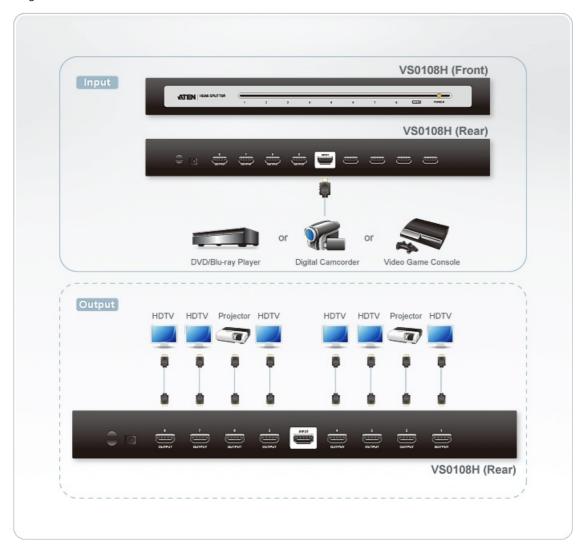

|
| Weight                   | 1.74 kg                                                                                                                                                                                                          |
| Dimensions (L x W x H)   | 43.20 x 15.40 x 4.40 cm                                                                                                                                                                                          |
| Note                     | For some of rack mount products, please note that the standard physical dimensions of WxDxH are expressed using a LxWxH format.                                                                                  |



#### Diagram



### ATEN International Co., Ltd.

3F., No.125, Sec. 2, Datong Rd., Sijhih District., New Taipei City 221, Taiwan Phone: 886-2-8692-6789 Fax: 886-2-8692-6767

www.aten.com E-mail: marketing@aten.com



© Copyright 2015 ATEN® International Co., Ltd.
ATEN and the ATEN logo are trademarks of ATEN International Co., Ltd.
All rights reserved. All other trademarks are the property of their respective owners.