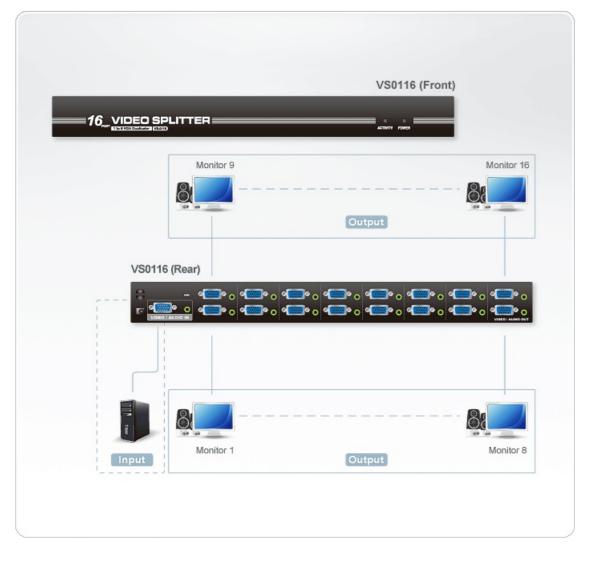

### Diagram

# VS0116

16-Port VGA/Audio Splitter (250MHz)

The VS0116 16 Port Video Splitter with Audio duplicates and enhances the video and audio signals from an input source (i.e. a computer) and routes them to up to 16 output devices (monitors, projectors, etc.)Furthermore, it can be cascaded to additional ATEN video splitters to support hundreds of monitors.