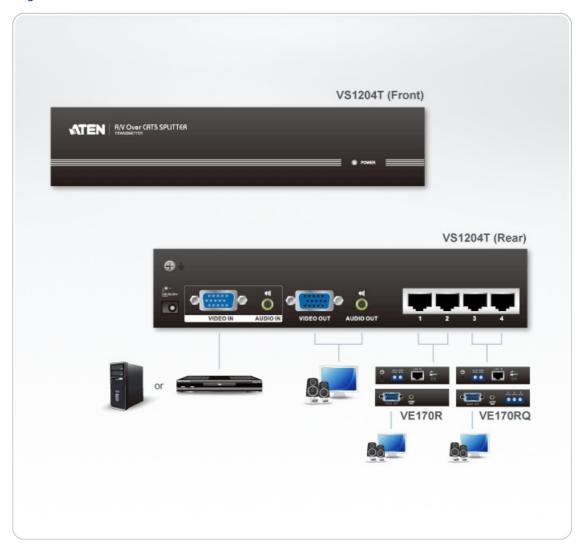

#### Diagram

Compatible Receiver Units:

VE170R A/V Over Cat 5 Receiver

VE170RQ A/V Over Cat 5 Receiver with Deskew