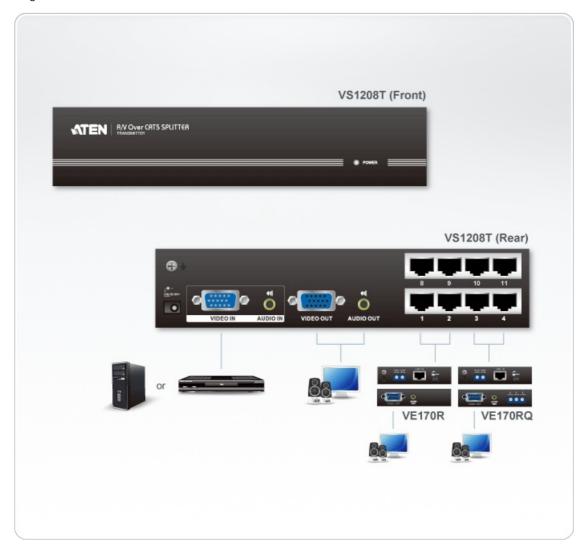

#### Diagram

Compatible Receiver Units:

VE170R A/V Over Cat 5 Receiver

VE170RQ A/V Over Cat 5 Receiver with Deskew

#### **Features**

- One audio/video input to 8 audio/video outputs via Cat 5e cable
- Supports local display + 8 remote displays
- Supports up to 225 MHz bandwidth
- Uses Cat 5e cable to extend displays up to 1000 feet (300 m)
- Superior video quality up to 1920 x 1200@60Hz
- Audio enabled (mono)
- Built-in 8KV/15KV ESD protection
- Rack-mountable