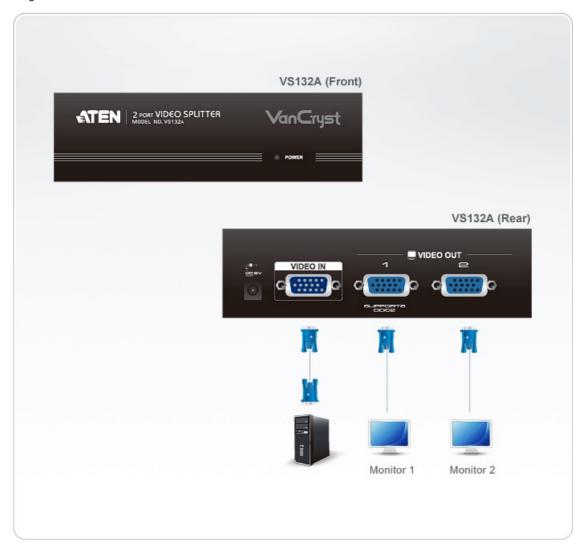

|
| Dimensions (L x W x H)   | 13.00 x 7.51 x 4.40 cm<br>(5.12 x 2.96 x 1.73 in.)                                                                                                                                                               |
| Carton Lot               | 20 pcs                                                                                                                                                                                                           |
| Note                     | For some of rack mount products, please note that the standard physical dimensions of WxDxH are expressed using a LxWxH format.                                                                                  |



### Diagram



### ATEN International Co., Ltd.

3F., No.125, Sec. 2, Datong Rd., Sijhih District., New Taipei City 221, Taiwan

Phone: 886-2-8692-6789 Fax: 886-2-8692-6767 www.aten.com E-mail: marketing@aten.com



© Copyright 2015 ATEN® International Co., Ltd.
ATEN and the ATEN logo are trademarks of ATEN International Co., Ltd.
All rights reserved. All other trademarks are the property of their respective owners.