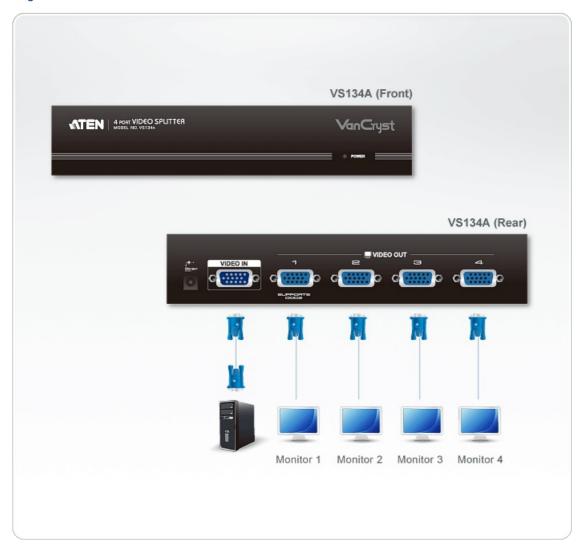

### Diagram

# **VS134A**

4-Port VGA Splitter (450MHz)

The VS134A Video Splitter is a boosting device that duplicates a video signal from one source to 4 output devices. Cascadable to three levels, the VS134A provides up to 64 video signals, in addition to extending transmission distance up to 98.5 feet (30 m), making it excellent for public broadcast systems.