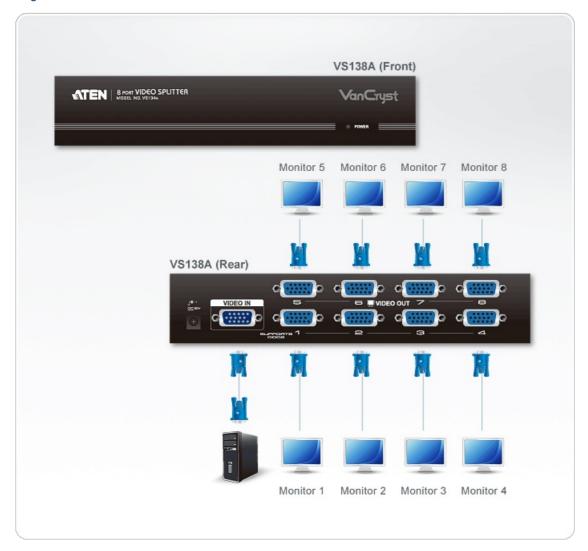

### Diagram

# **VS138A**

8-Port VGA Splitter (450MHz)

The VS138A Video Splitter is a boosting device that duplicates a video signal from one source to 8 output devices. Cascadable to three levels, the VS138A provides up to 512 video signals, in addition to extending transmission distance up to 98.5 feet (30 m), making it excellent for public broadcast systems.