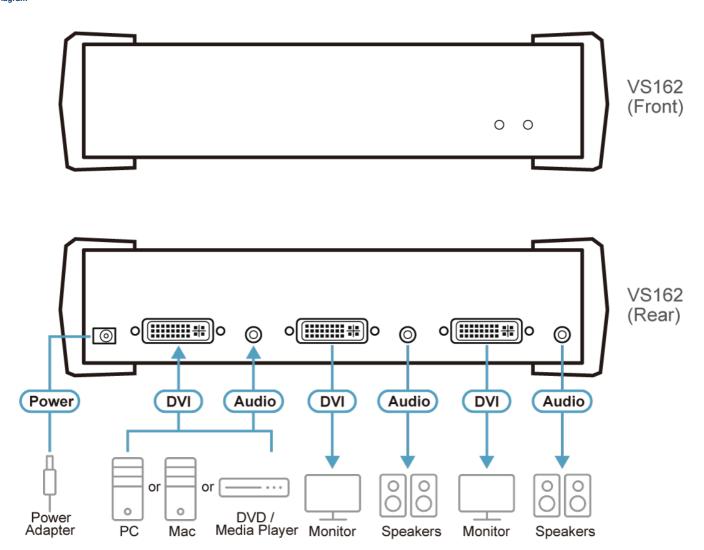

|
| Dimensions (L x W x H) | 21.00 x 8.80 x 5.55 cm<br>(8.27 x 3.46 x 2.19 in.)                                                                                                                                                                   |
| Carton Lot             | 5 pcs                                                                                                                                                                                                                |
| Note                   | For some of rack mount products, please note that the standard physical dimensions of WxDxH are expressed using a LxWxH format.                                                                                      |



#### Diagram



## ATEN International Co., Ltd.

3F., No.125, Sec. 2, Datong Rd., Sijhih District., New Taipei City 221, Taiwan Phone: 886-2-8692-6789 Fax: 886-2-8692-6767

www.aten.com E-mail: marketing@aten.com



© Copyright 2015 ATEN® International Co., Ltd.
ATEN and the ATEN logo are trademarks of ATEN International Co., Ltd.
All rights reserved. All other trademarks are the property of their respective owners.