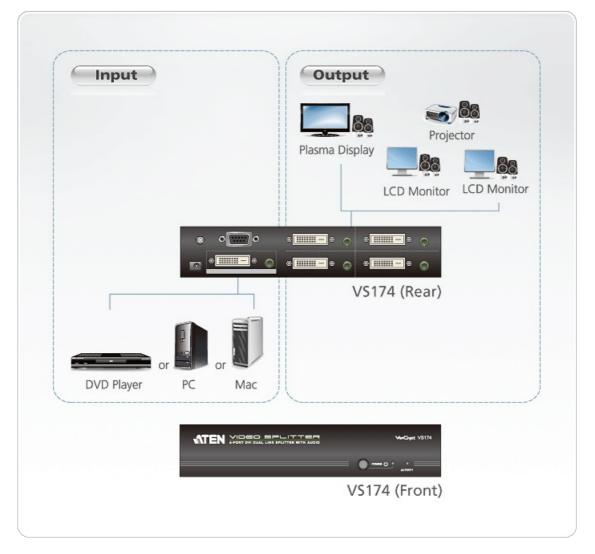

### Diagram

# VS174

4-Port DVI Dual Link/Audio Splitter

The VS174 4-Port DVI Dual Link Splitter with Audio combines DVI quality video and audio, taking signals from an audio/video source and replicating them to four audio/video outputs. This video splitter uses dual link technology, which offers high bandwidth capacity for added transmission power and faster refresh rates, thereby providing better video quality of viewing resolutions up to 2560 x 1600.

The VS174 is easy to operate and can be cascaded to three levels, handling up to 64 monitors, which makes them the ideal solution for situations such as:

a) Broadcasting video information to the public (news headlines, stock prices, airline and train schedules, etc.)