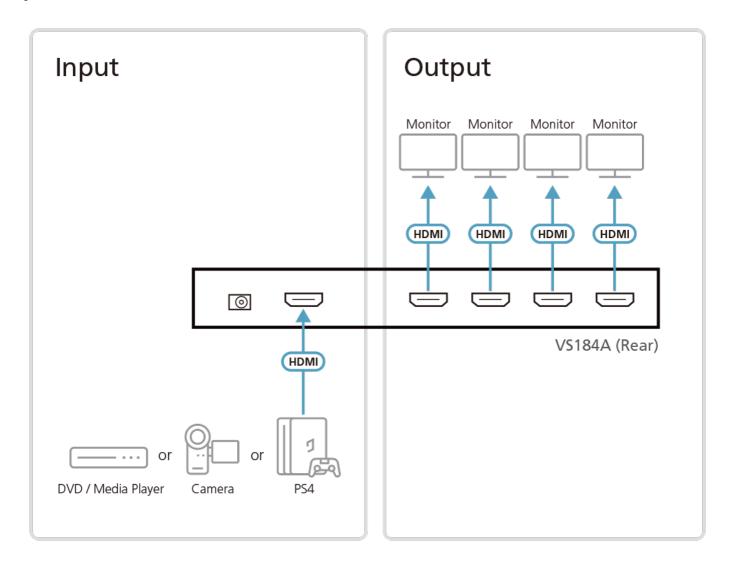

|
| Dimensions (L x W x H) | 20.00 x 8.00 x 2.50 cm<br>(7.87 x 3.15 x 0.98 in.)                                                                                                                                                               |
| Carton Lot             | 20 pcs                                                                                                                                                                                                           |
| Note                   | For some of rack mount products, please note that the standard physical dimensions of WxDxH are expressed using a LxWxH format.                                                                                  |



## Diagram



# ATEN International Co., Ltd.

3F., No.125, Sec. 2, Datong Rd., Sijhih District., New Taipei City 221, Taiwan Phone: 886-2-8692-6789 Fax: 886-2-8692-6767 www.aten.com E-mail: marketing@aten.com



© Copyright 2015 ATEN® International Co., Ltd.
ATEN and the ATEN logo are trademarks of ATEN International Co., Ltd.
All rights reserved. All other trademarks are the property of their respective owners.