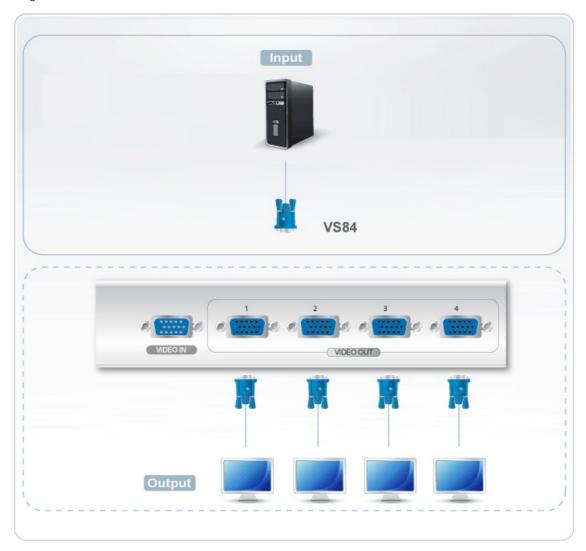

#### Diagram

# **VS84**

4-Port VGA Splitter Wall Plate (Plastic) (250MHz)

The VS84 Video Splitter duplicates the video signal from an input source (i.e. a computer) and route it to up to 4 display devices (monitors, projectors, etc.). However, they go beyond being merely duplicators, in that they also enhance the video signals over distances up to 98.5 feet (30 m). Furthermore, they can be cascaded three levels to additional ATEN video splitters to support many numerous display devices. And they mount inconspicuously on the wall or out of sight.