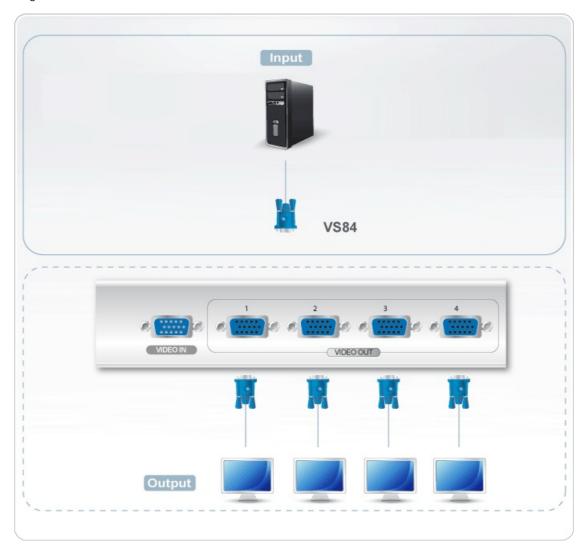

|
| Dimensions (L x W x H)   | 9.79 x 15.59 x 3.33 cm<br>(3.85 x 6.14 x 1.31 in.)                                                                                                                                                               |
| Carton Lot               | 20 pcs                                                                                                                                                                                                           |
| Note                     | For some of rack mount products, please note that the standard physical dimensions of WxDxH are expressed using a LxWxH format.                                                                                  |



#### Diagram



### ATEN International Co., Ltd.

3F., No.125, Sec. 2, Datong Rd., Sijhih District., New Taipei City 221, Taiwan Phone: 886-2-8692-6789 Fax: 886-2-8692-6767

www.aten.com E-mail: marketing@aten.com



© Copyright 2015 ATEN® International Co., Ltd.
ATEN and the ATEN logo are trademarks of ATEN International Co., Ltd.
All rights reserved. All other trademarks are the property of their respective owners.