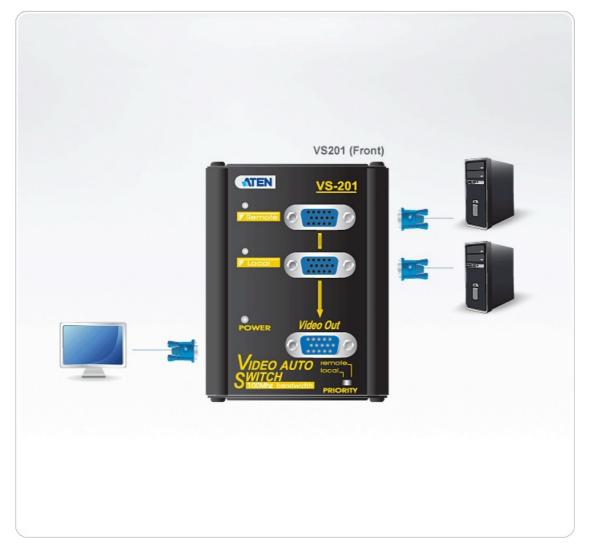

#### Diagram

# **VS201**

2-Port VGA Switch Wall Plate

The VS201 Video Auto Switch is an automatic video switch that is ideal for monitors using analog signals. In addition, the VS201 boosts signals, allowing long distance transmission of up to 210 feet (65m).

A slide switch sets the priority for the incoming video signals for display on the monitor, and the VS201 automatically selects the proper input signal for its output port. Both features make the VS201 an excellent choice for educational environments.