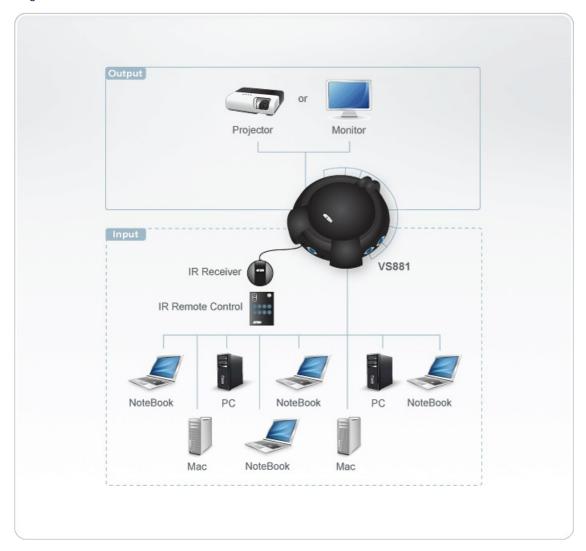

#### Diagram

# **VS881**

8-Port VGA Switch with Auto Switching

The VS881 is a video switch with 8 ports. It allows 8 independent computers or notebook computers to display their video outputs on a single monitor or on the screen via a multimedia projector. It provides a best solution of presentations and speeches to enterprises and education centers.