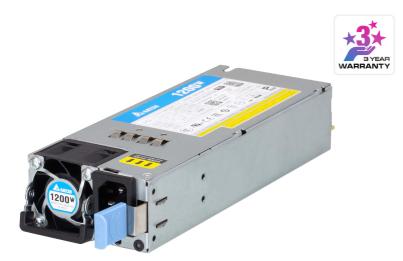

## **VW-PWR1200**

VW3620 Power Module (1200W)

Equip the ATEN <u>VW3620</u> 36 x 20 Modular Video Wall Processor with dual power modules VW-PWR1200 to ensure 24/7 operation in any mission-critical video wall applications. The VW-PWR1200 is hot-pluggable and can be easily replaced without shutting down the system. Once the primary power fails, the secondary power supply will automatically take over to guarantee uninterrupted power supply.

## Specification

| Video Wall Processor Power Module | VW-PWR1200   |
|-----------------------------------|--------------|
| Input voltage                     | 100 - 240Vac |
| Power Capacity                    | 1200W        |
| Operating Temperature             | 0 - 40°C     |