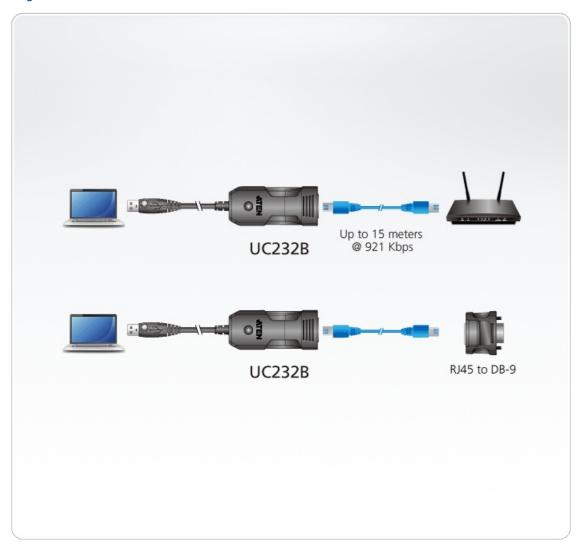

rties       |                                                                                                                                 |
| Housing                   | Plastic                                                                                                                         |
| Weight                    | 0.06 kg ( 0.13 lb )                                                                                                             |
| Dimensions (L x W x<br>H) | 2.56 x 5.84 x 2.23 cm<br>(1.01 x 2.3 x 0.88 in.)                                                                                |
| Note                      | For some of rack mount products, please note that the standard physical dimensions of WxDxH are expressed using a LxWxH format. |



### Diagram



## ATEN International Co., Ltd.

3F., No.125, Sec. 2, Datong Rd., Sijhih District., New Taipei City 221, Taiwan Phone: 886-2-8692-6789 Fax: 886-2-8692-6767

www.aten.com E-mail: marketing@aten.com



© Copyright 2015 ATEN® International Co., Ltd.
ATEN and the ATEN logo are trademarks of ATEN International Co., Ltd.
All rights reserved. All other trademarks are the property of their respective owners.