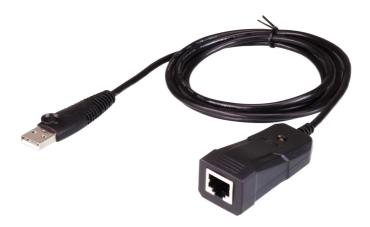

## **UC232B**

USB to RJ-45 (RS-232) Console Adapter

The ATEN UC232B is a one port USB-to-Serial console adapter. This high quality industrial adapter cable is designed to instantly add single RS-232 console port connectivity for networking appliances via a USB port. The adapter is powered via the USB connection.

# Specification

| ·<br>                     |                                                                                                                                 |
|---------------------------|---------------------------------------------------------------------------------------------------------------------------------|
| Connectors                |                                                                                                                                 |
| USB Port                  | 1 x USB Type A Male (White)                                                                                                     |
| Serial                    | 1 x RJ-45 Female (Silver)                                                                                                       |
| Data Rate                 | Up to 921.6Kbps                                                                                                                 |
| Cable Length              | 1.2m                                                                                                                            |
| LEDs                      | Power Status                                                                                                                    |
| Power Mode                | Bus Powered                                                                                                                     |
| USB Specification         | USB compliant                                                                                                                   |
| Environmental             |                                                                                                                                 |
| Operating<br>Temperature  | 0–40°C                                                                                                                          |
| Storage<br>Temperature    | -20-60°C                                                                                                                        |
| Humidity                  | 0–80% RH, Non-condensing                                                                                                        |
| Physical Properties       |                                                                                                                                 |
| Housing                   | Plastic                                                                                                                         |
| Weight                    | 0.06 kg ( 0.13 lb )                                                                                                             |
| Dimensions (L x W x<br>H) | 2.56 x 5.84 x 2.23 cm<br>(1.01 x 2.3 x 0.88 in.)                                                                                |
| Note                      | For some of rack mount products, please note that the standard physical dimensions of WxDxH are expressed using a LxWxH format. |