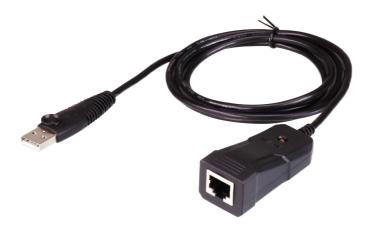

#### **UC232B**

USB to RJ-45 (RS-232) Console Adapter (1.2 m)

The ATEN UC232B is a one port USB-to-Serial console adapter. This high quality industrial adapter cable is designed to instantly add single RS-232 console port connectivity for networking appliances via a USB port. The adapter is powered via the USB connection.

## Specification

| Connectors             |                                                                                                                                 |
|------------------------|---------------------------------------------------------------------------------------------------------------------------------|
| USB Port               | 1 x USB Type A Male (White)                                                                                                     |
| Serial                 | 1 x RJ-45 Female (Silver)                                                                                                       |
| Data Rate              | Up to 921.6Kbps                                                                                                                 |
| Cable Length           | 1.2m                                                                                                                            |
| LEDs                   | Power Status                                                                                                                    |
| Power Mode             | Bus Powered                                                                                                                     |
| USB Specification      | USB compliant                                                                                                                   |
| Environmental          |                                                                                                                                 |
| Operating Temperature  | 0–40°C                                                                                                                          |
| Storage Temperature    | -20–60°C                                                                                                                        |
| Humidity               | 0–80% RH, Non-condensing                                                                                                        |
| Physical Properties    |                                                                                                                                 |
| Housing                | Plastic                                                                                                                         |
| Weight                 | 0.06 kg ( 0.13 lb )                                                                                                             |
| Dimensions (L x W x H) | 2.56 x 5.84 x 2.23 cm<br>(1.01 x 2.3 x 0.88 in.)                                                                                |
| Note                   | For some of rack mount products, please note that the standard physical dimensions of WxDxH are expressed using a LxWxH format. |