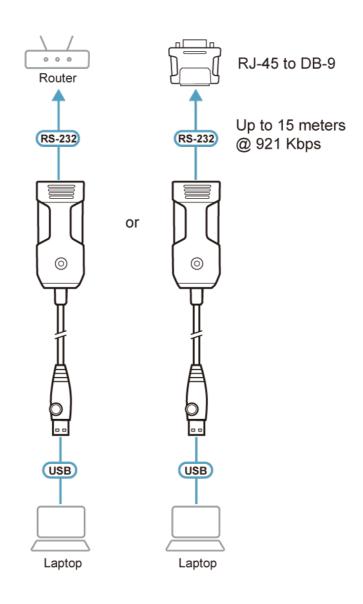

| Physical Properties    |                                                                                                                                 |
| Housing                | Plastic                                                                                                                         |
| Weight                 | 0.06 kg ( 0.13 lb )                                                                                                             |
| Dimensions (L x W x H) | 2.56 x 5.84 x 2.23 cm<br>(1.01 x 2.3 x 0.88 in.)                                                                                |
| Note                   | For some of rack mount products, please note that the standard physical dimensions of WxDxH are expressed using a LxWxH format. |



# Diagram



### ATEN International Co., Ltd.

3F, No.125, Sec. 2, Datong Rd., Sijhih District., New Taipei City 221, Taiwan Phone: 886-2-8692-6789 Fax: 886-2-8692-6767 www.aten.com E-mail: marketing@aten.com



© Copyright 2015 ATEN® International Co., Ltd.
ATEN and the ATEN logo are trademarks of ATEN International Co., Ltd.
All rights reserved. All other trademarks are the property of their respective owners.