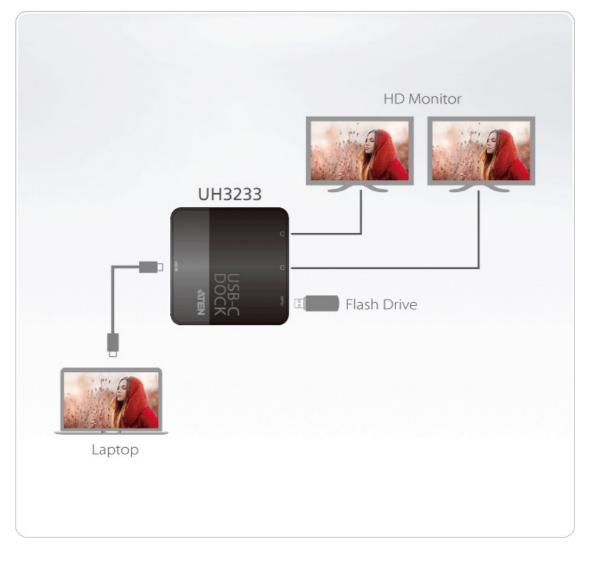

|
| Note                      | For some of rack mount products, please note that the standard physical dimensions of WxDxH are expressed using a LxWxH format.                                                                                                                                                                                                                                                                                                                               |



#### Diagram



## ATEN International Co., Ltd.

3F., No.125, Sec. 2, Datong Rd., Sijhih District., New Taipei City 221, Taiwan Phone: 886-2-8692-6789 Fax: 886-2-8692-6767 www.aten.com E-mail: marketing@aten.com



© Copyright 2015 ATEN® International Co., Ltd. ATEN and the ATEN logo are trademarks of ATEN International Co., Ltd. All rights reserved. All other trademarks are the property of their respective owners.