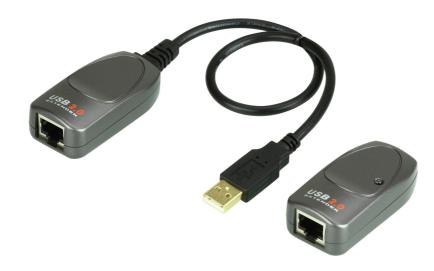

## **UCE260**

USB 2.0 Cat 5 Extender (up to 60 m)

UCE260 can easily send the USB signals via Ethernet Cable up to 60 meters (196 ft) at data rate of High Speed (480Mb/s) , Full Speed (12Mb/s) and Low Speed (1.5Mb/s). Without any configuration or software driver, this USB extender allows you to extend your USB device or hub up to 60m from your computer, which overcomes the typical USB cable limitation.

## Features

- Supports any High-Speed (480Mb/s), full-speed (12 Mb/s) or low-speed (1.5 Mb/s) USB devices
  Extends signal transmission distance of a USB devices up to 60m via an Ethernet Cable
- · Includes an AC adapter to stabilize power supply
- Hot-PluggableThe most cost-effective USB extender solution
- No additional software driver required