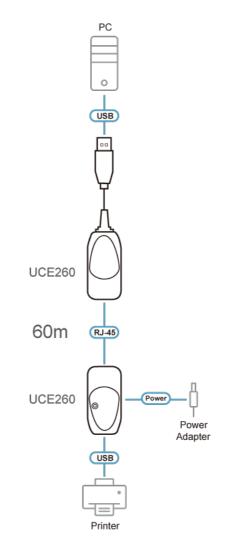

Diagram

Please refer to your USB video device's user manual or user guide for its compatibility and declaration.