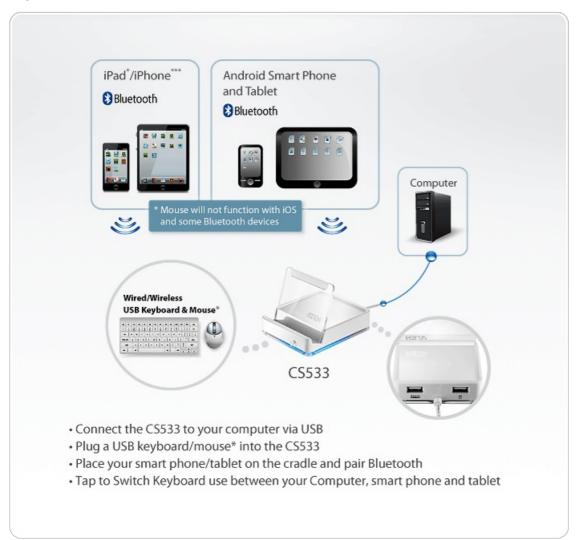

## Diagram

## **CS533**

Tap (USB to Bluetooth KM Switch)

The CS533 Tap is a control unit that allows access to one computer and two Bluetooth devices from a USB keyboard and mouse. The CS533 Tap converts normal USB keyboard and mouse signals into Bluetooth connections to allow for easy sharing between your computer and bluetooth devices.

The CS533 Tap eliminates the need to purchase a Bluetooth keyboard or mouse for your bluetooth devices, saving you valuable work space, allowing you to use your favorite multimedia keyboard with all your Bluetooth devices.