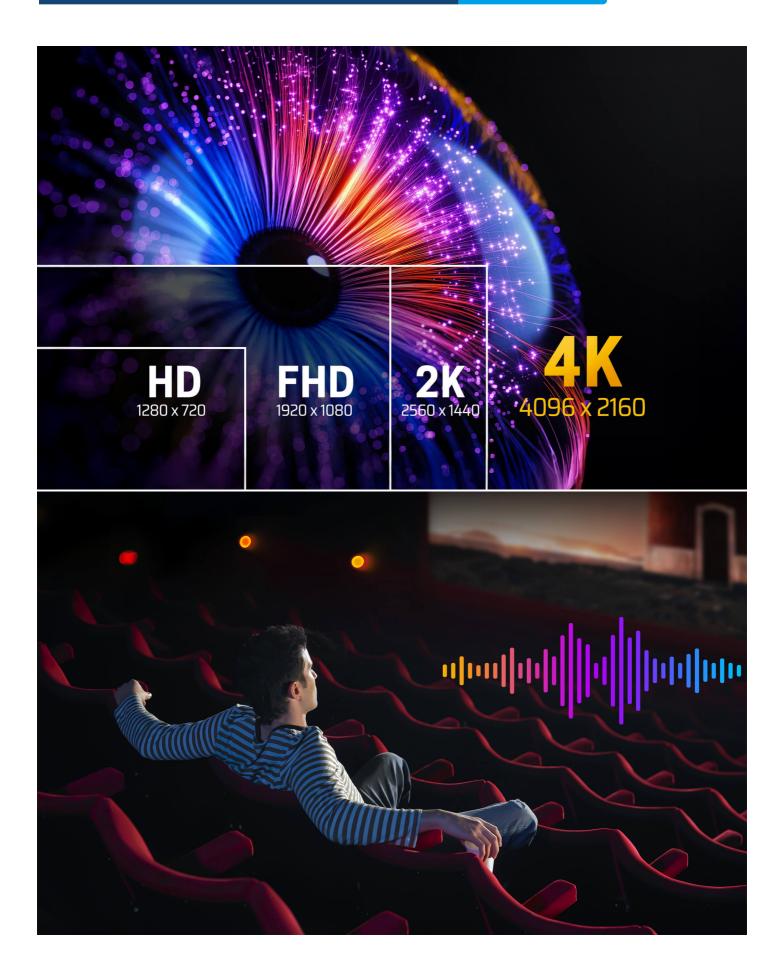

## 2L-7D01H

1 m High Speed True 4K HDMI Cable with Ethernet

Stunning 4K Clarity with HDR Enhancement

Featuring True 4K visual clarity, the addition of HDR further delivers stunning video quality by enhancing brightness, contrast, and color range for more vibrant and vivid images.

## Captivating Cinematic Audio-Visual Mastery

- Up to 32 channels for an ultimate surround sound experience
   1536 kHz audio sample rate for realistic audio presentation
   Ultra-wide 21:9 aspect ratio for cinema-level video experience