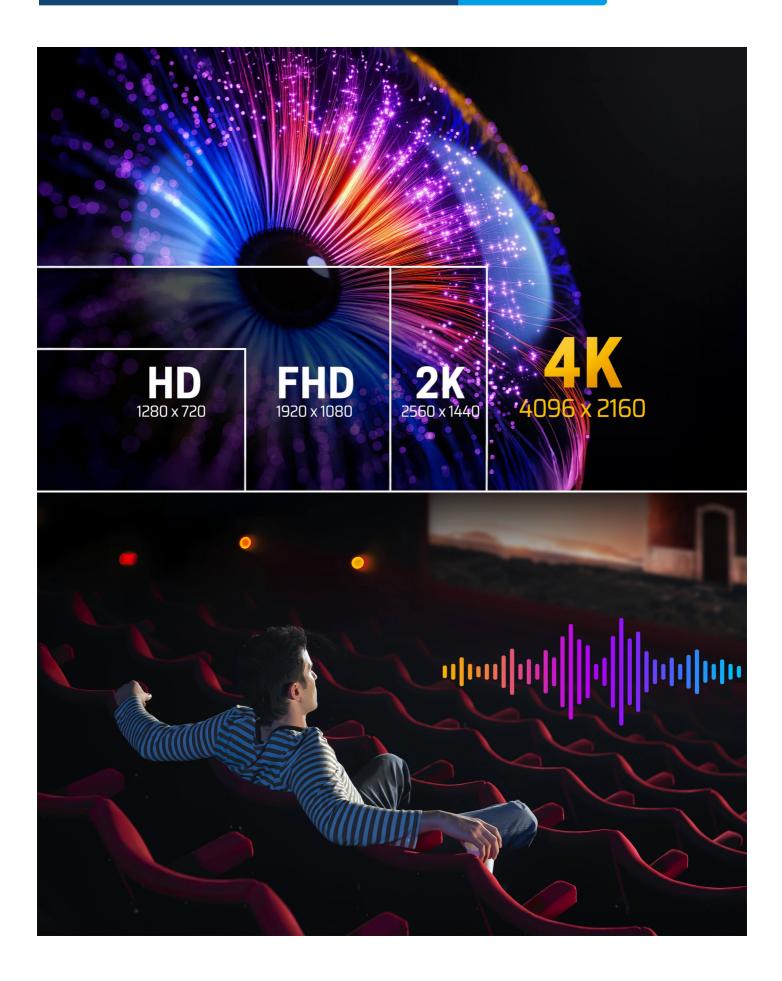

# 2L-7D02H-1

2 m High Speed True 4K HDMI Cable with Ethernet

Stunning 4K Clarity with HDR Enhancement

Featuring True 4K visual clarity, the addition of HDR further delivers stunning video quality by enhancing brightness, contrast, and color range for more vibrant and vivid images.

#### Features

ATEN High Speed HDMI Cable with Ethernet provides an uncompressed, all-digital interface for both audio and video signals. Our cables infuse high-quality copper wire to resist interference for improved image clarity. We offer HDMI cable at lengths of 1 to 5 meters with resolutions up to True 4K (4096 x 2160 @ 60 Hz;3840 x 2160 @ 60 Hz 4:4:4).