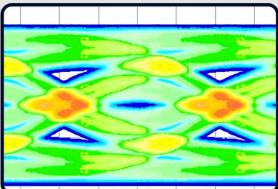

experience

# Dive In Like You're Living It!

Have all the fun in a more engaging game with sharp images, multi-perspective views, reduced motion blur and enhanced smoothness for a more immersive 3D gaming experience.



Exceptional 18 Gbps High Speed Transmission

The high speed HDMI cable transmits signals at speeds of up to 18 Gbps, providing crystal-clear True 4K visuals without any flashing or ghosting in the video.





Broad Compatibility





Remarkable Engineering, Reliable Transmission





Industry-Proven Quality, Detail-Oriented Craftsmanship





ATEN Optimum Cable Quality Assurance

- Expertly crafted, superior-quality HDMI cable
  Reliably stable performance in electromagnetic environments
  Robust product durability for frequent hot-plugging



**ATEN-Fair Eye Pattern** 



**Othar-Poor Eye Pattern** 





In Office





In Store





# At Home Previous Next

Talk to Our Experts

If you prefer to have ATEN contact you, please complete the form and a representative will be in touch with you shortly



| First Name *      |   |
|-------------------|---|
| Last Name *       |   |
| - Country *       | V |
| Company *         |   |
| Email *           |   |
| Phone Number      |   |
| - Customer Type * |   |
| Job Title *       |   |



#### Features

ATEN High Speed HDMI Cable with Ethernet provides an uncompressed, all-digital interface for both audio and video signals. Our cables infuse high-quality copper wire to resist interference for improved image clarity. We offer HDMI cable at lengths of 1 to 5 meters with resolutions up to True 4K (4096 x 2160 @ 60 H