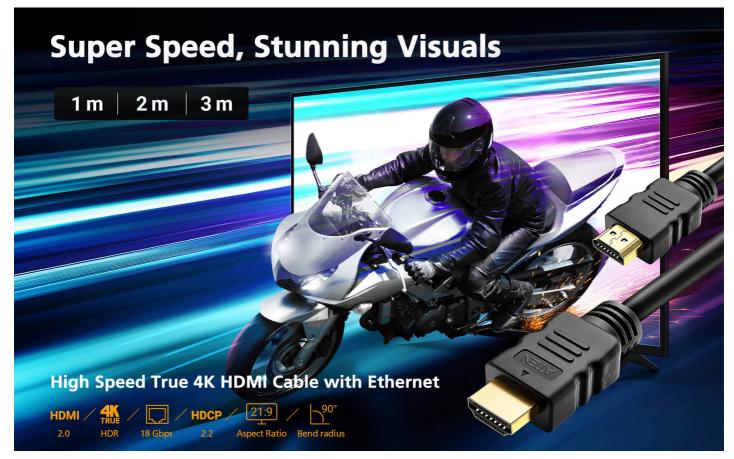

Exceptional 18 Gbps High Speed Transmission

The high speed HDMI cable transmits signals at speeds of up to 18 Gbps, providing crystal-clear True 4K visuals without any flashing or ghosting in the video.

#### Features

ATEN High Speed HDMI Cable with Ethernet provides an uncompressed, all-digital interface for both audio and video signals. Our cables infuse high-quality copper wire to resist interference for improved image clarity. We offer HDMI cable at lengths of 1 to 5 meters with resolutions up to True 4K (4096 x 2160 @ 60 Hz;3840 x 2160 @ 60 Hz 4:4:4).

Superior video quality – True 4K (4096 x 2160 / 3840 x 2160 @ 60 Hz 4:4:4)
 HDMI Ethernet Channel functionality: additional dedicated data channel supports networking\*
 HDMI (3D, Deep Color, 4K); HDCP 2.2 compliant
 Supports HDR
 Gold-plated connectors for reliable transmissions
 Available in lengths from 1 to 5 m
 RoHS compliant
 Bend Radius 90\*\*\*
 Note:
 'Feature only available if linked devices are HDMI Ethernet Channel enabled
 \*\* Swings 100 times between angles of +/- 90 degrees, at a frequency of 13 times per minute