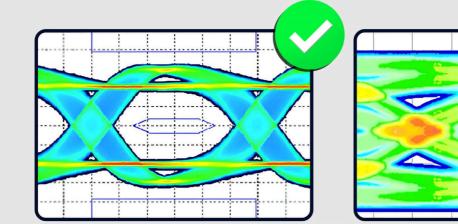

t ratio for cinema-level video experience

# Dive In Like You're Living It!

Have all the fun in a more engaging game with sharp images, multi-perspective views, reduced motion blur and enhanced smoothness for a more immersive 3D gaming experience.



Exceptional 18 Gbps High Speed Transmission

The high speed HDMI cable transmits signals at speeds of up to 18 Gbps, providing crystal-clear True 4K visuals without any flashing or ghosting in the video.





Broad Compatibility





Remarkable Engineering, Reliable Transmission





Industry-Proven Quality, Detail-Oriented Craftsmanship





ATEN Optimum Cable Quality Assurance

- Expertly crafted, superior-quality HDMI cable
  Reliably stable performance in electromagnetic environments
  Robust product durability for frequent hot-plugging



**ATEN-Fair Eye Pattern** 



**Othar-Poor Eye Pattern** 





In Office





In Store





# At Home Previous Next

Talk to Our Experts

If you prefer to have ATEN contact you, please complete the form and a representative will be in touch with you shortly



| First Name *      |   |
|-------------------|---|
| Last Name *       |   |
| - Country *       | V |
| Company *         |   |
| Email *           |   |
| Phone Number      |   |
| - Customer Type * |   |
| Job Title *       |   |



#### Features

ATEN High Speed HDMI Cable with Ethernet provides an uncompressed, all-digital interface for both audio and video signals. Our cables infuse high-quality copper wire to resist interference for improved image clarity. We offer HDMI cable at lengths of 1 to 5 meters with resolutions up