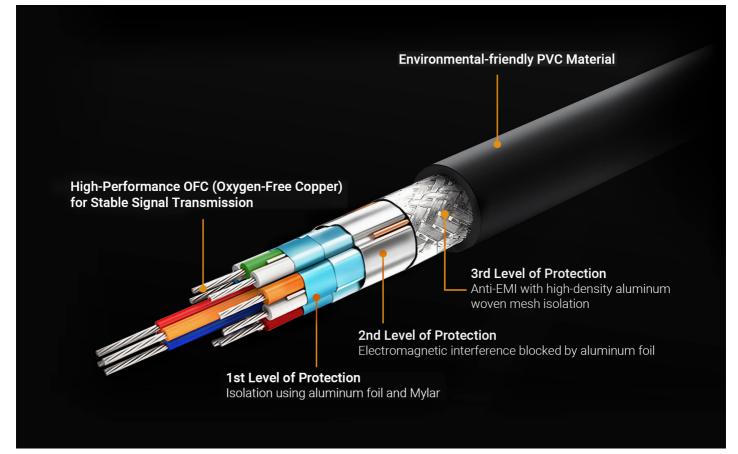

## Specifications

| Max. Video Resolution | 4096x2160@60Hz (4:4:4)    |
|-----------------------|---------------------------|
| Physical Properties   |                           |
| Cable Length          | 2M                        |
| Cable Color           | Black                     |
| Cable Outer Dimension | 6.0 ± 0.20mm              |
| Conductor Gauge       | 30AWG                     |
| Conductor Material    | Tinned Copper             |
| Connector Plating     | Gold                      |
| Connector Type        | HDMI (19pin) Male to Male |
| Cable Shield Type     | Aluminum Foil             |
| Cable Jacket Type     | PVC                       |
| Environmental         |                           |
| Operating Temperature | 80°C                      |
| Rating                | UL VW-1 (Flame rate), CSA |