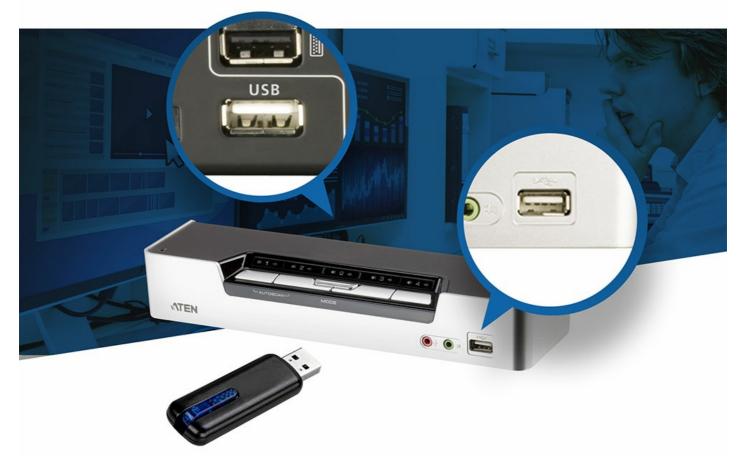

## Flexible USB Peripheral Sharing

The built-in 2-port USB hub can be used for plug-n-play connection to compatible USB 2.0 peripheral devices (ex. printer, flash drive, scanner, etc) to fulfill data-intensive desktop work requirements.