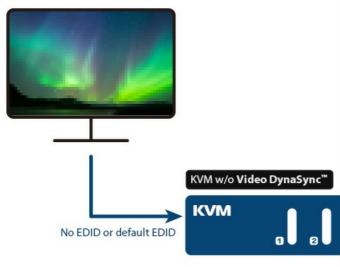

#### Video DynaSync™

ATEN's patented Video DynaSync<sup>™</sup> ensures correct resolutions and display configurations are maintained when switching between ports under all operating systems, while also eliminating boot-up display problems and assuring smooth desktop operation.

## Incorrect display settings

## Always optimized video

| 115 | Ih our sales experts | roduct or get in touch w | ole for this product or get in loud | our sales experts |  |
|-----|----------------------|--------------------------|-------------------------------------|-------------------|--|
|     |                      |                          | Quote                               |                   |  |
|     |                      |                          |                                     |                   |  |
|     |                      |                          | ntact Sales                         |                   |  |
|     |                      | È                        | <u>itact Sales</u>                  |                   |  |