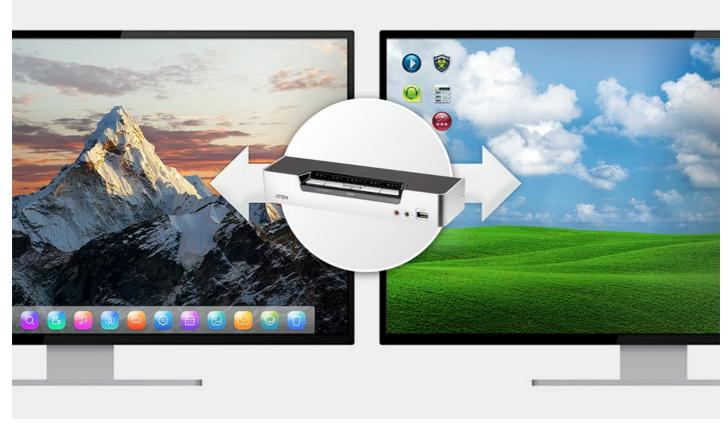

#### Video DynaSync™

ATEN's patented Video DynaSync<sup>™</sup> ensures correct resolutions and display configurations are maintained when switching between ports under all operating systems, while also eliminating boot-up display problems and assuring smooth desktop operation.

## Incorrect display settings

## Always optimized video

| 115 | Ih our sales experts | roduct or get in touch w | ole for this product or get in loud | our sales experts |  |
|-----|----------------------|--------------------------|-------------------------------------|-------------------|--|
|     |                      |                          | Quote                               |                   |  |
|     |                      |                          |                                     |                   |  |
|     |                      |                          | ntact Sales                         |                   |  |
|     |                      | È                        | <u>itact Sales</u>                  |                   |  |