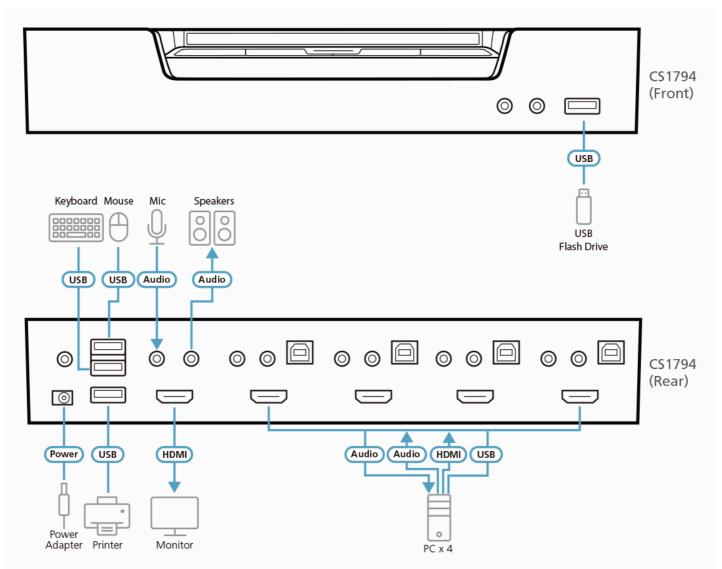

| Note                   | For some of rack mount products, please note that the standard physical dimensions of WxDxH are expressed using a LxWxH format. |  |  |  |



Diagram



#### ATEN International Co., Ltd.

3F., No.125, Sec. 2, Datong Rd., Sijhih District., New Taipei City 221, Taiwan Phone: 886-2-8692-6789 Fax: 886-2-8692-6767 www.aten.com E-mail: marketing@aten.com



© Copyright 2015 ATEN® International Co., Ltd. ATEN and the ATEN logo are trademarks of ATEN International Co., Ltd. All rights reserved. All other trademarks are the property of their respective number.