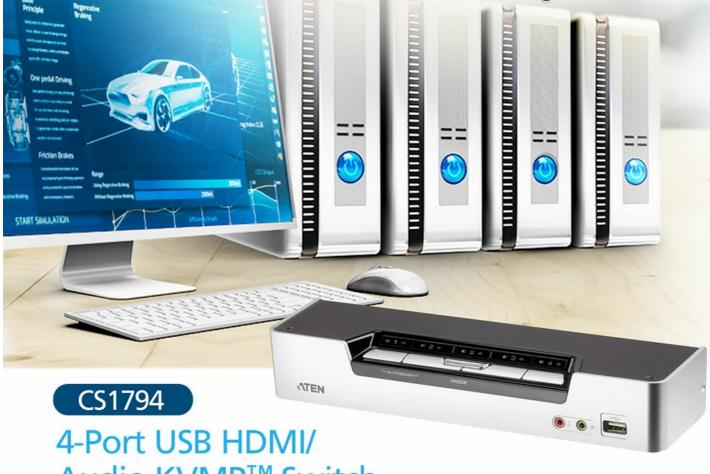

## CS1794

4-Port USB HDMI/Audio KVMP™ Switch

## Audio KVMP<sup>™</sup> Switch

The CS1794 allows quick access to 4 HDMI-interfaced PCs via one KVM console and flexible media sharing via a 2-port USB hub, which helps to expand your desktop workspace while keeping it tidy and organized for improved productivity. With the shared FHD video quality and speaker set, multitasking between computers can be more enjoyable.