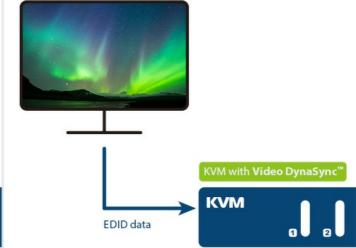

#### Video DynaSync™

ATEN's patented Video DynaSync<sup>™</sup> ensures correct resolutions and display configurations are maintained when switching between ports under all operating systems, while also eliminating boot-up display problems and assuring smooth desktop operation.

## Incorrect display settings

## Always optimized video

| 115 | Ih our sales experts | roduct or get in touch w | ole for this product or get in loud | our sales experts |  |
|-----|----------------------|--------------------------|-------------------------------------|-------------------|--|
|     |                      |                          | Quote                               |                   |  |
|     |                      |                          |                                     |                   |  |
|     |                      |                          | ntact Sales                         |                   |  |
|     |                      | È                        | <u>itact Sales</u>                  |                   |  |