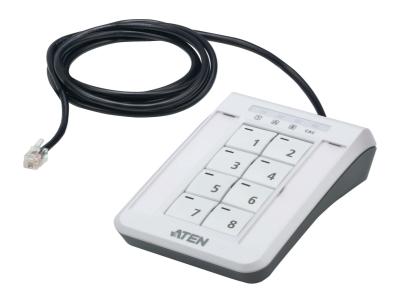

## 2XRT-0021G

ATEN Desktop KVM Remote Port Selector with Keypad

The ATEN Desktop KVM Remote Port Selector with Keypad,2XRT-0021G, is designed to enhance user experience and efficiency while operating ATEN desktop KVM Switches by providing an efficient way to switch between connected computers. Users can simply plug and play the 2XRT-0021G to the desktop KVM Switch without any additional software installation required to quickly and easily control desktop KVM Switch. Once the 2XRT-0021G is connected, simply press its pushbuttons to switch KVM focus. The status will show on both the KVM front panel LEDs and the 2XRT-0021G front panel LEDs. Thanks to its compact size, the device can be placed line-of-sight on the desktop, enabling instant switching across multiple PCs and optimizing productivity while eliminating cable clutter.