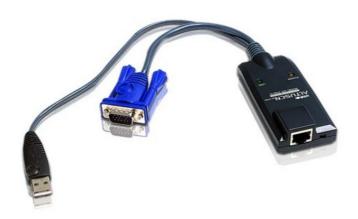

## **KA9131**

Sun USB KVM Adapter Cable (CPU Module)

The Altusen SUN USB CPU adapters connect KVM cables to the SUN USB console ports of the servers. Those adapters are light and in small form factor, fit perfectly into most of the rack-mount or desktop servers.

## **Features**

- Auto Signal Compensation (ASC), no DIP switch setting needed for the different distances.
- Hot pluggable add or remove computers without having to power down the switch.
- Superior video quality supports resolution of up to 1024 x 768 within the distance of up to 300m ( KM0832) / 150m (KM0432/KM0216); DDC2B.
- Built in ASIC for greater reliability and compatibility.
- CPU module designed with automatic conversion to allow for flexible interface combinations (PS/2, USB) to control all computer types (Sun USB).
- · Compact size.