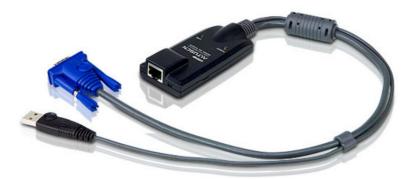

# KA9570

USB KVM Adapter Cable (CPU Module)

The Altusen USB CPU adapters connect KVM cables to the USB console ports of the servers. Those adapters are light and in small form factor, fit perfectly into most of the rack-mount or desktop servers.

## Specifications

| Connectors                |                                                                                                                                 |
|---------------------------|---------------------------------------------------------------------------------------------------------------------------------|
| Link                      | 1 x RJ-45 Female                                                                                                                |
| Computers                 | 1 x USB Type A Male<br>1 x HDB-15 Male                                                                                          |
| LEDs                      |                                                                                                                                 |
| Online                    | 1 (Green)                                                                                                                       |
| Link                      | 1 (Orange)                                                                                                                      |
| Physical Properties       |                                                                                                                                 |
| Housing                   | Plastic                                                                                                                         |
| Weight                    | 0.15 kg(0.33 lb)                                                                                                                |
| Dimensions (L x W x<br>H) | 9.00 x 4.30 x 2.18 cm<br>(3.54 x 1.69 x 0.86 in.)                                                                               |
| Note                      | For some of rack mount products, please note that the standard physical dimensions of WxDxH are expressed using a LxWxH format. |