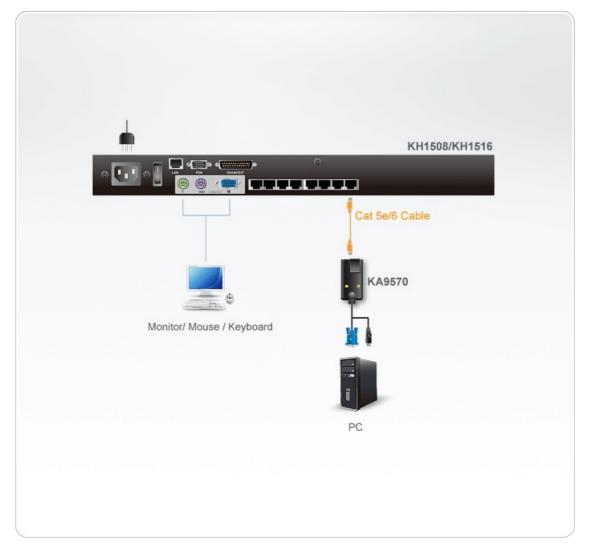

ties       |                                                                                                                                 |
| Housing                   | Plastic                                                                                                                         |
| Weight                    | 0.15 kg(0.33 lb)                                                                                                                |
| Dimensions (L x W x<br>H) | 9.00 x 4.30 x 2.18 cm<br>(3.54 x 1.69 x 0.86 in.)                                                                               |
| Note                      | For some of rack mount products, please note that the standard physical dimensions of WxDxH are expressed using a LxWxH format. |



#### Diagram



### ATEN International Co., Ltd.

3F., No.125, Sec. 2, Datong Rd., Sijhih District., New Taipei City 221, Taiwan Phone: 886-2-8692-6789 Fax: 886-2-8692-6767 www.aten.com E-mail: marketing@aten.com



© Copyright 2015 ATEN® International Co., Ltd. ATEN and the ATEN logo are trademarks of ATEN International Co., Ltd. All rights reserved. All other trademarks are the property of their respective owners.