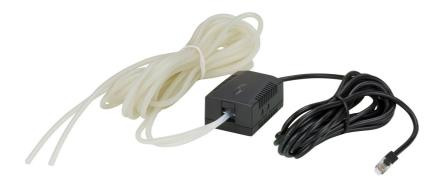

# EA1340

**Differential Pressure & Temperature** 

For environmental monitoring and management, ATEN provides sensor probes that work in tandem with the Power Distribution Units, which enable you to get readings of Differential Pressure & Temperature. Environmental conditions can be monitored with alarms according to customizable minimum/maximum thresholds set for temperature and humidity.

#### Features

- Measurement range: -19-60°C (Temperature); +-500 Pa (Pressure )
- Compact design built in 3 m cable
- High sensitivity
- Easy operation

### Specifications

| Connectors            | RJ11-4P4C                                                                                                                                                                                                                                                                               |
|-----------------------|-----------------------------------------------------------------------------------------------------------------------------------------------------------------------------------------------------------------------------------------------------------------------------------------|
| Measurement           |                                                                                                                                                                                                                                                                                         |
| Range                 | Temperature: -19-60°C<br>Pressure: +-500 Pa                                                                                                                                                                                                                                             |
| Accuracy              | Temperature: +-1°C (0-40°C)<br>Pressure: +-1 % (15-35°C)<br>T.C: -0.1 Pa/°C                                                                                                                                                                                                             |
| Power Consumption     | <ul> <li>5 VDC (Max), 3mA(Typical)</li> <li>Note:</li> <li>The measurement in Watts indicates the typical power consumption of the device with no external loading.</li> <li>The measurement in BTU/h indicates the power consumption of the device when it is fully loaded.</li> </ul> |
| Environmental         |                                                                                                                                                                                                                                                                                         |
| Operating Temperature | 0-60°C, <95% RH Non-condense                                                                                                                                                                                                                                                            |
| Storage Temperature   | 0-40°C                                                                                                                                                                                                                                                                                  |
| Humidity              | < 90% RH                                                                                                                                                                                                                                                                                |
| Physical Properties   |                                                                                                                                                                                                                                                                                         |
| Housing               | Plastic                                                                                                                                                                                                                                                                                 |
| Weight                | 0.09 kg                                                                                                                                                                                                                                                                                 |
| Cable Length          | 3 m                                                                                                                                                                                                                                                                                     |