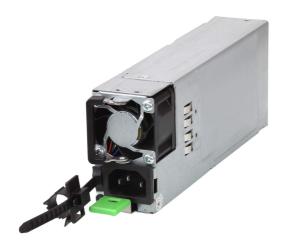

## VM-PWR460

VM1600A Power Module

The VM1600A can be equipped with dual power modules to ensure that the system is always working. The power modules are hot-swappable and can be easily replaced without shutting down the system. The VM1600A has two power slots that can connect to two different power supplies. If the primary power fails, the secondary power supply will automatically take over. ATEN ensures that your investment is well protected while delivering outstanding performance.

## **Specifications**

| Video Matrix Power Module | VM-PWR460    |
|---------------------------|--------------|
| Input voltage             | 100 - 240Vac |
| Power Capacity            | 460W         |
| Operating Temperature     | 0 - 40°C     |