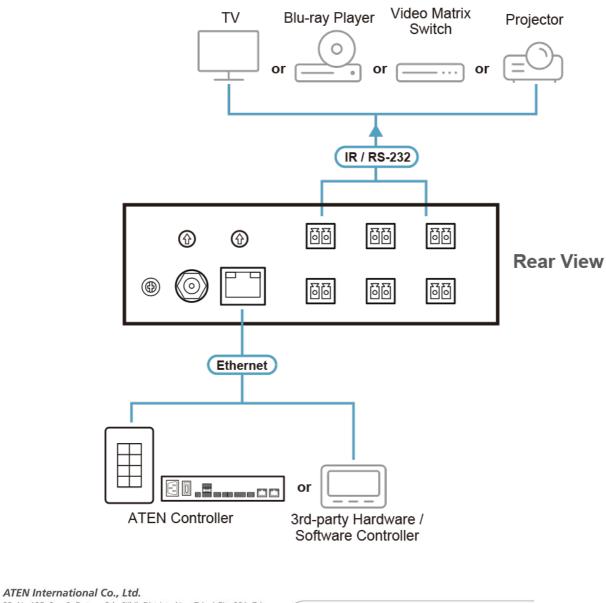

What's more, the VK236 serves as a flexible expansion box of the ATEN Control System, enabling users to control additional IR / serial devices through an ATEN controller in any environments where more devices are required. With the advantage of Ethernet-based connection, the expansion box can be easily connected to controllers via LAN connection from a variety of locations across a network.

## Features

- An Ethernet-to-IR / serial box ships with 6 IR / serial ports
  Supports Power over Ethernet (PoE) or DC power supply
- Supports IEEE 802.1x authentication protocol for enhanced network security
- Supports Telnet CLI (command-line interface) mode for third-party system integration
   Supports Pronto formatted IR codes- IR command codes can be entered in Hex format
- WebUI provides VK236 system information, including firmware upgrade An expansion solution for connecting more IR / serial devices to ATEN Control System
   Flexible deployment via Ethernet connection
- Works with a connected ATEN controller with ID Switch through instant configuration

Diagram

3F., No.125, Sec. 2, Datong Rd., Sijhih District., New Taipei City 221, Taiwan Phone: 886-2-8692-6789 Fax: 886-2-8692-6767 www.aten.com E-mail: marketing@aten.com

an (B)

© Copyright 2015 ATEN® International Co., Ltd. ATEN and the ATEN logo are trademarks of ATEN International Co., Ltd. All rights reserved. All other trademarks are the property of their respective owners.