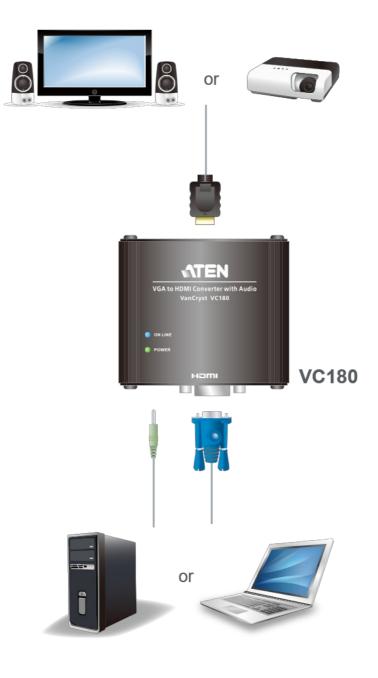

|
| Dimensions (L x W x H) | 7.90 x 7.81 x 2.44 cm<br>(3.11 x 3.07 x 0.96 in.)                                                                                                                                                                        |
| Carton Lot             | 20 pcs                                                                                                                                                                                                                   |
| Note                   | For some of rack mount products, please note that the standard physical dimensions of WxDxH are expressed using a LxWxH format.                                                                                          |

## Diagram