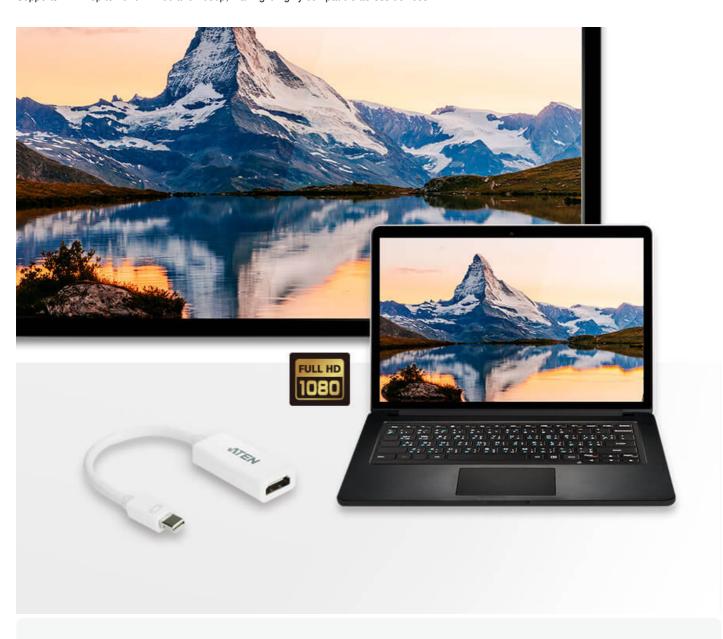

# Superior Video Resolution

Supports HDMI up to 1920 x 1200 and 1080p, making it highly compatible across devices.

- Converts Mini DisplayPort signals to HDMI output
- Supports VGA, SVGA, XGA, SXGA, UXGA and resolutions up to 1920x1200(PC) / 1080p(HDTV)
- Supports Mac Products including MacBook, MacBook Pro, MacBook Air, Mac mini and Mac Pro
- Supports Dolby True HD and DTS HD Master Audio
- No software or driver installation needed
- Audio enabled
- DisplayPort 1.2a compliant