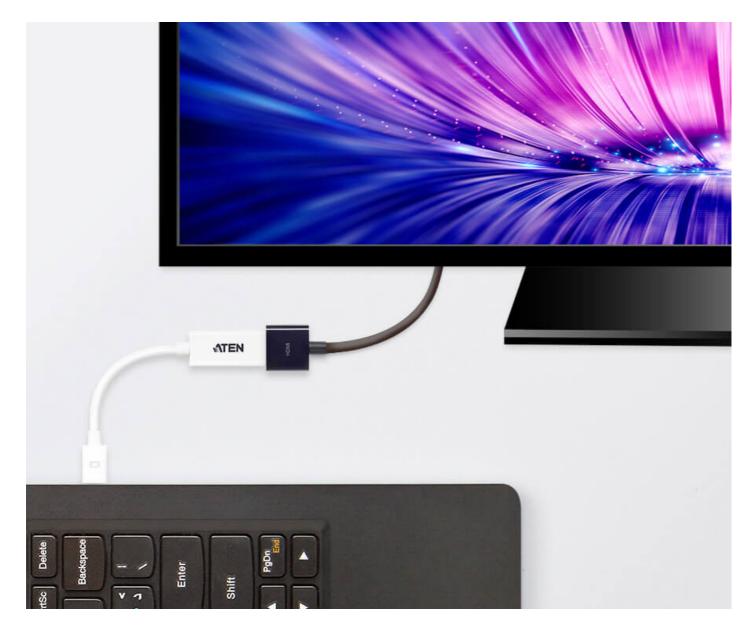

# Plug-n-Play

No installation software or drivers required. The VC980 is the perfect solution for connecting Mini DisplayPort inputs to HDMI output displays.

#### **Features**

The Mini DisplayPort to HDMI Adapter allows you to connect a device with a Mini DisplayPort to a display with an HDMI connector.

The adapter is perfect for Mac series products, including MacBook, MacBook Pro, MacBook Air, Mac mini and Mac Pro.