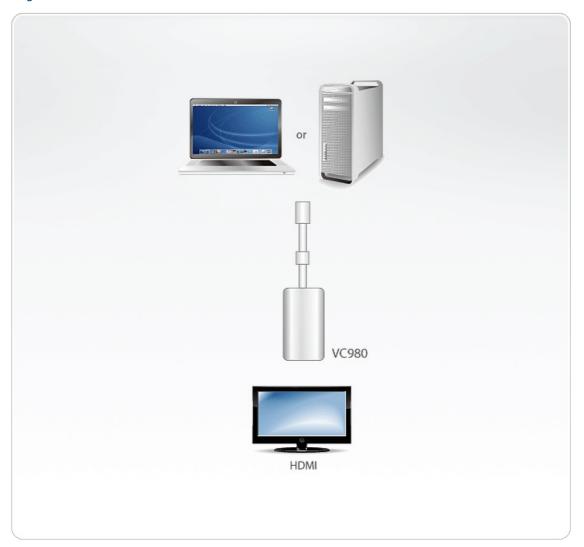

### Diagram

#### **Features**

The Mini DisplayPort to HDMI Adapter allows you to connect a device with a Mini DisplayPort to a display with an HDMI connector.

The adapter is perfect for Mac series products, including MacBook, MacBook Pro, MacBook Air, Mac mini and Mac Pro.

# Plug-n-Play

No installation software or drivers required. The VC980 is the perfect solution for connecting Mini DisplayPort inputs to HDMI output displays.