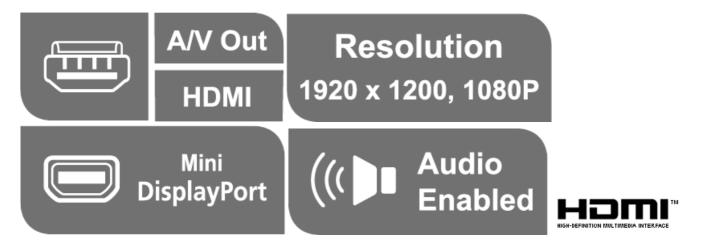

# Superior Video Resolution

Supports HDMI up to 1920 x 1200 and 1080p, making it highly compatible across devices.

- Converts Mini DisplayPort signals to HDMI output
- Supports VGA, SVGA, XGA, SXGA, UXGA and resolutions up to 1920x1200(PC) / 1080p(HDTV)
- Supports Mac Products including MacBook, MacBook Pro, MacBook Air, Mac mini and Mac Pro
- Supports Dolby True HD and DTS HD Master Audio
- No software or driver installation needed
- Audio enabled
- DisplayPort 1.2a compliant

### **Specifications**

| Video Input              |                                                                                                                                 |
|--------------------------|---------------------------------------------------------------------------------------------------------------------------------|
| •                        |                                                                                                                                 |
| Interfaces               | 1 x Mini DisplayPort Male (White)                                                                                               |
| Video Output             |                                                                                                                                 |
| Interfaces               | 1 x HDMI Type A Female (Black)                                                                                                  |
| Video                    |                                                                                                                                 |
| Max. Pixel Clock         | 165 MHz                                                                                                                         |
| Max. Resolution          | Up to 1920 x 1200                                                                                                               |
| Audio                    |                                                                                                                                 |
| Output                   | 1 x HDMI Type A Female (Black)                                                                                                  |
| Environmental            |                                                                                                                                 |
| Operating<br>Temperature | 0 - 50 °C                                                                                                                       |
| Storage<br>Temperature   | -20–60 °C                                                                                                                       |
| Humidity                 | 0 - 80% RH, Non-Condensing                                                                                                      |
| Physical Properties      |                                                                                                                                 |
| Housing                  | Plastic                                                                                                                         |
| Weight                   | 0.03 kg ( 0.07 lb )                                                                                                             |
| Dimensions (L x W x H)   | 19.00 x 2.10 x 1.11 cm<br>(7.48 x 0.83 x 0.44 in.)                                                                              |
| Carton Lot               | 40 pcs                                                                                                                          |
| Note                     | For some of rack mount products, please note that the standard physical dimensions of WxDxH are expressed using a LxWxH format. |