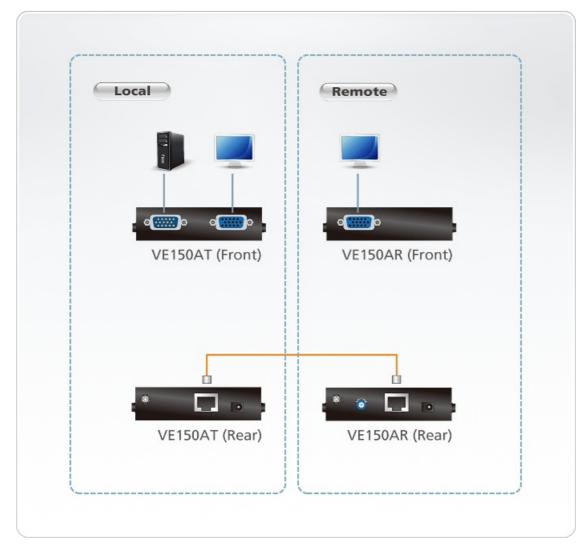

|
| Dimensions (L x W x<br>H)      | 12.77 x 9.04 x 2.26 cm<br>(5.03 x 3.56 x 0.89 in.)                                                                                                                                                                       |
| Carton Lot                     | 5 pcs                                                                                                                                                                                                                    |
| Note                           | For some of rack mount products, please note that the standard physical dimensions of WxDxH are expressed using a LxWxH format.                                                                                          |



#### Diagram



## ATEN International Co., Ltd.

3F., No.125, Sec. 2, Datong Rd., Sijhih District., New Taipei City 221, Taiwan Phone: 886-2-8692-6789 Fax: 886-2-8692-6767 www.aten.com E-mail: marketing@aten.com



© Copyright 2015 ATEN® International Co., Ltd. ATEN and the ATEN logo are trademarks of ATEN International Co., Ltd. All rights reserved. All other trademarks are the property of their respective owners.