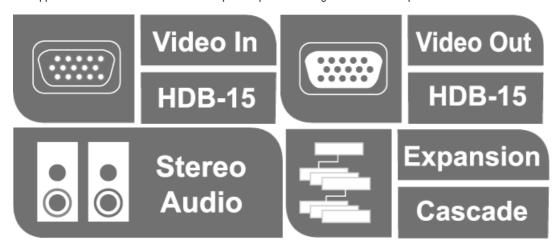

#### **Specifications**

| Video Input |                        |
|-------------|------------------------|
| Interfaces  | 2 x HDB-15 Male (Blue) |
| Impedance   | 75 Ω                   |

| Max. Distance            | 1.8 m                                                                                                                                                                                                            |  |
|--------------------------|------------------------------------------------------------------------------------------------------------------------------------------------------------------------------------------------------------------|--|
| Video Output             |                                                                                                                                                                                                                  |  |
| Interfaces               | 2 x HDB-15 Female (Blue)                                                                                                                                                                                         |  |
|                          | 75 Ω                                                                                                                                                                                                             |  |
| Impedance                | 7512                                                                                                                                                                                                             |  |
| Video                    | I                                                                                                                                                                                                                |  |
| Max. Bandwidth           | 200 MHz                                                                                                                                                                                                          |  |
| Max. Resolution          | Up to 1920 x 1200                                                                                                                                                                                                |  |
| Max. Distance            | Up to 30 m                                                                                                                                                                                                       |  |
| Audio                    |                                                                                                                                                                                                                  |  |
| Input                    | 2 x Mini Stereo Jack Female (Green)                                                                                                                                                                              |  |
| Output                   | 2 x Mini Stereo Jack Female (Green)                                                                                                                                                                              |  |
| Connectors               |                                                                                                                                                                                                                  |  |
| Power                    | 1 x DC Jack                                                                                                                                                                                                      |  |
| Power Consumption        | DC5.3V:2.43W:11BTU/h                                                                                                                                                                                             |  |
|                          | Note:  The measurement in Watts indicates the typical power consumption of the device with no external loading.  The measurement in BTU/h indicates the power consumption of the device when it is fully loaded. |  |
| Environmental            |                                                                                                                                                                                                                  |  |
| Operating<br>Temperature | 0-50°C                                                                                                                                                                                                           |  |
| Storage<br>Temperature   | -20 - 60°C                                                                                                                                                                                                       |  |
| Humidity                 | 0 - 80% RH, Non-Condensing                                                                                                                                                                                       |  |
| Physical Properties      |                                                                                                                                                                                                                  |  |
| Housing                  | Metal                                                                                                                                                                                                            |  |
| Weight                   | 0.47 kg ( 1.04 lb )                                                                                                                                                                                              |  |
| Dimensions (L x W x H)   | 13.00 x 7.61 x 4.40 cm<br>(5.12 x 3 x 1.73 in.)                                                                                                                                                                  |  |
| Carton Lot               | 20 pcs                                                                                                                                                                                                           |  |
| Note                     | For some of rack mount products, please note that the standard physical dimensions of WxDxH are expressed using a LxWxH format.                                                                                  |  |