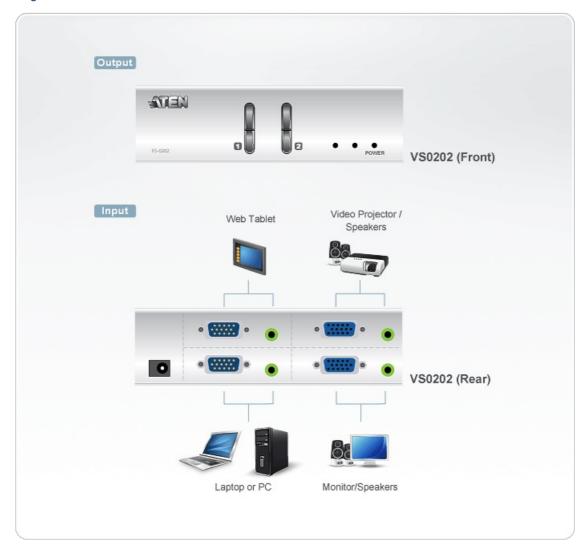

### Diagram

# **VS0202**

2x2 VGA/Audio Matrix Switch

The VS0202 Video Matrix Switch allows video and audio from 2 computers to be routed to 2 monitors, projectors and speakers. Ideal for presentations and applications where information from multiple computers is being delivered to multiple destinations.